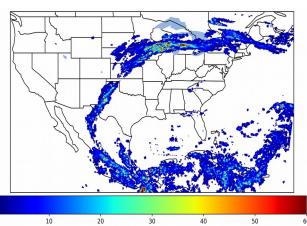

# Geostationary Lightning Mapper Gridded Products Daily Summary

## Overall Summary Statistics for 1200Z-1200Z ending on 10/02/2019



20.8% of grid cells detected lightning -

92.0%

of the day had GLM coverage -

Duration of GLM outage(s):

115 minute(s

## Fraction of the Day With Lightning (%)



#### **Mean 5-min FED**



#### Max 5-min FED



## **FED Summary Statistics**

## 1-min FED

Max 1-min FED: 46 flashes/min

Max min-to-min increase: **31 flashes** 

# 5-min/1-min Updating FED

Max 5-min FED: 186 flashes/5min

Max min-to-min increase: 122 flashes

Max 5-min TOE:





# **Total Optical Energy and Average Flash Area Summary Statistics**

5-min/1-min Updating TOE

180.8 fl

Max 5-min AFA:

9888.0 km<sup>2</sup>

Max min-to-min increase:

84.4 fJ

Max min-to-min increase:

5-min/1-min Updating AFA

8703.0 km<sup>2</sup>