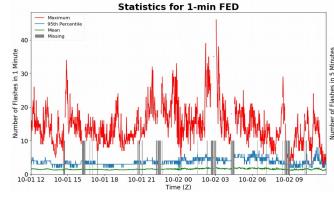

## **FED Summary Statistics**

## 1-min FED

Max 1-min FED: 46 flashes/min

Max min-to-min increase: **31 flashes** 