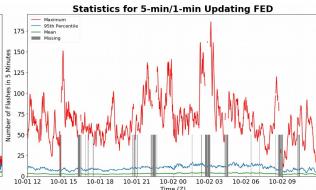

## **FED Summary Statistics**

# 5-min/1-min Updating FED

Max 5-min FED: 186 flashes/5min

Max min-to-min increase: 122 flashes

Max 5-min TOE: