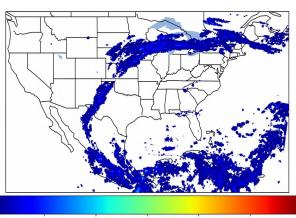

# Geostationary Lightning Mapper Gridded Products Daily Summary

## Overall Summary Statistics for 1200Z-1200Z ending on 10/02/2019



20.8% of grid cells detected lightning -

92.0%

of the day had GLM coverage -

Duration of GLM outage(s):

115 minute(s

## Fraction of the Day With Lightning (%)



#### **Mean 5-min FED**



#### Max 5-min FED



## **FED Summary Statistics**

## 1-min FED

Max 1-min FED: 46 flashes/min

Max min-to-min increase: **31 flashes** 

# 5-min/1-min Updating FED

Max 5-min FED: 186 flashes/5min

Max min-to-min increase: 122 flashes

Max 5-min TOE:





# **Total Optical Energy and Average Flash Area Summary Statistics**

5-min/1-min Updating TOE

180.8 fl

Max 5-min AFA:

9888.0 km<sup>2</sup>

Max min-to-min increase:

84.4 fJ

Max min-to-min increase:

5-min/1-min Updating AFA

8703.0 km<sup>2</sup>