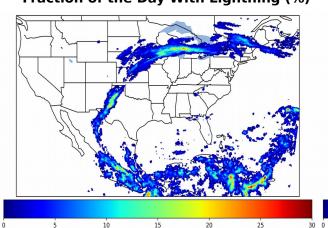

# Geostationary Lightning Mapper Gridded Products Daily Summary

## Overall Summary Statistics for 1200Z-1200Z ending on 10/02/2019



20.8% of grid cells detected lightning -

92.0%

of the day had GLM coverage -

Duration of GLM outage(s):

115 minute(s

## Fraction of the Day With Lightning (%)



#### **Mean 5-min FED**



#### Max 5-min FED



## **FED Summary Statistics**

## 1-min FED

Max 1-min FED: 46 flashes/min

Max min-to-min increase: **31 flashes** 

# 5-min/1-min Updating FED

Max 5-min FED: 186 flashes/5min

Max min-to-min increase: 122 flashes

Max 5-min TOE:





# **Total Optical Energy and Average Flash Area Summary Statistics**

5-min/1-min Updating TOE

180.8 fl

Max 5-min AFA:

9888.0 km<sup>2</sup>

Max min-to-min increase:

84.4 fJ

Max min-to-min increase:

5-min/1-min Updating AFA

8703.0 km<sup>2</sup>