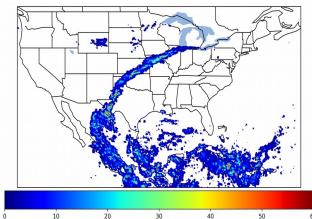

# Geostationary Lightning Mapper Gridded Products Daily Summary Overall Summary Statistics for 1200Z-1200Z ending on 10/03/2019



- **17.6%** of grid cells detected lightning –
- 91.2% of the day had GLM coverage -
- Duration of GLM outage(s): **126**

126 minute(s

Fraction of the Day With Lightning (%)



Mean 5-min FED

# 

Max 5-min FED



# FED Summary Statistics

## 1-min FED

Max 1-min FED:**27 flashes/min**Max min-to-min increase:**12 flashes** 

# 5-min/1-min Updating FED

Max 5-min FED: **127 flashes/5min** Max min-to-min increase: **55 flashes** 



## **Total Optical Energy and Average Flash Area Summary Statistics**

# 5-min/1-min Updating TOE

| Max 5-min TOE:           | 122.1 fJ |         |
|--------------------------|----------|---------|
| Max min-to-min increase: |          | 60.5 fJ |

#### 5-min/1-min Updating AFA

 Max 5-min AFA:
 9925.0 km<sup>2</sup>

 Max min-to-min increase:
 9482.0 km<sup>2</sup>