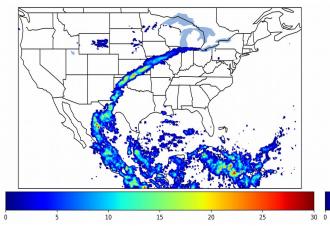

# Geostationary Lightning Mapper Gridded Products Daily Summary Overall Summary Statistics for 1200Z-1200Z ending on 10/03/2019



- **17.6%** of grid cells detected lightning –
- 91.2% of the day had GLM coverage -
- Duration of GLM outage(s): **126**

126 minute(s

Fraction of the Day With Lightning (%)



Mean 5-min FED

# 

Max 5-min FED



# FED Summary Statistics

## 1-min FED

Max 1-min FED:**27 flashes/min**Max min-to-min increase:**12 flashes** 

# 5-min/1-min Updating FED

Max 5-min FED: **127 flashes/5min** Max min-to-min increase: **55 flashes** 



## **Total Optical Energy and Average Flash Area Summary Statistics**

# 5-min/1-min Updating TOE

| Max 5-min TOE:           | 122.1 fJ |         |
|--------------------------|----------|---------|
| Max min-to-min increase: |          | 60.5 fJ |

#### 5-min/1-min Updating AFA

 Max 5-min AFA:
 9925.0 km<sup>2</sup>

 Max min-to-min increase:
 9482.0 km<sup>2</sup>