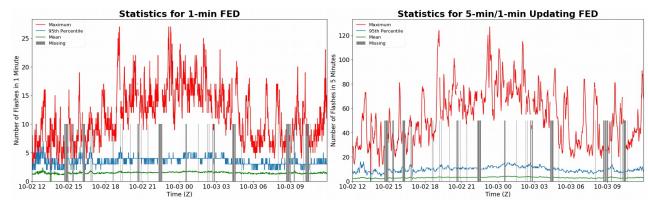

## 1-min FED

Max 1-min FED:**27 flashes/min**Max min-to-min increase:**12 flashes** 

# 5-min/1-min Updating FED

Max 5-min FED: **127 flashes/5min** Max min-to-min increase: **55 flashes** 