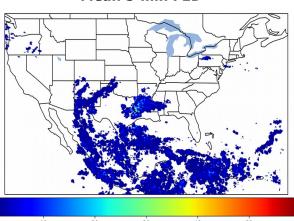

# Geostationary Lightning Mapper Gridded Products Daily Summary

# Overall Summary Statistics for 1200Z-1200Z ending on 10/04/2019



of grid cells detected lightning -

93.4%

of the day had GLM coverage -

Duration of GLM outage(s):

95 minute(s)

### Fraction of the Day With Lightning (%)



### Mean 5-min FED



#### Max 5-min FED



# **FED Summary Statistics**

### 1-min FED

Max 1-min FED: 47 flashes/min

Max min-to-min increase: 20 flashes

# 5-min/1-min Updating FED

Max 5-min FED: 213 flashes/5min

Max min-to-min increase: 68 flashes





## **Total Optical Energy and Average Flash Area Summary Statistics**

5-min/1-min Updating TOE

Max 5-min TOE: 196.2 fJ

Max min-to-min increase:

188.3 fJ

5-min/1-min Updating AFA

9841.0 km<sup>2</sup> Max 5-min AFA:

Max min-to-min increase:

8664.0 km<sup>2</sup>