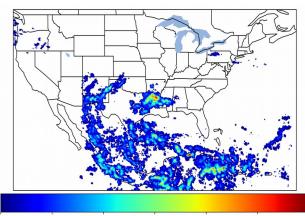

# Geostationary Lightning Mapper Gridded Products Daily Summary

# Overall Summary Statistics for 1200Z-1200Z ending on 10/04/2019



of grid cells detected lightning -

93.4%

of the day had GLM coverage -

Duration of GLM outage(s):

95 minute(s)

### Fraction of the Day With Lightning (%)



### Mean 5-min FED



#### Max 5-min FED



# **FED Summary Statistics**

### 1-min FED

Max 1-min FED: 47 flashes/min

Max min-to-min increase: 20 flashes

# 5-min/1-min Updating FED

Max 5-min FED: 213 flashes/5min

Max min-to-min increase: 68 flashes





## **Total Optical Energy and Average Flash Area Summary Statistics**

5-min/1-min Updating TOE

Max 5-min TOE: 196.2 fJ

Max min-to-min increase:

188.3 fJ

5-min/1-min Updating AFA

9841.0 km<sup>2</sup> Max 5-min AFA:

Max min-to-min increase:

8664.0 km<sup>2</sup>