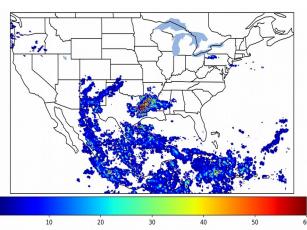

# Geostationary Lightning Mapper Gridded Products Daily Summary

# Overall Summary Statistics for 1200Z-1200Z ending on 10/04/2019



of grid cells detected lightning -

93.4%

of the day had GLM coverage -

Duration of GLM outage(s):

95 minute(s)

### Fraction of the Day With Lightning (%)



### Mean 5-min FED



#### Max 5-min FED



# **FED Summary Statistics**

### 1-min FED

Max 1-min FED: 47 flashes/min

Max min-to-min increase: 20 flashes

# 5-min/1-min Updating FED

Max 5-min FED: 213 flashes/5min

Max min-to-min increase: 68 flashes





## **Total Optical Energy and Average Flash Area Summary Statistics**

5-min/1-min Updating TOE

Max 5-min TOE: 196.2 fJ

Max min-to-min increase:

188.3 fJ

5-min/1-min Updating AFA

9841.0 km<sup>2</sup> Max 5-min AFA:

Max min-to-min increase:

8664.0 km<sup>2</sup>