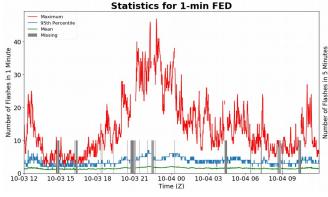

# **FED Summary Statistics**

### 1-min FED

Max 1-min FED: 47 flashes/min

Max min-to-min increase: 20 flashes