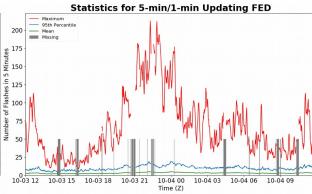

# 5-min/1-min Updating FED

Max 5-min FED: 213 flashes/5min

Max min-to-min increase: 68 flashes