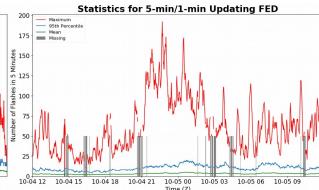

# 5-min/1-min Updating FED

Max 5-min FED: 192 flashes/5min

Max min-to-min increase: 46 flashes