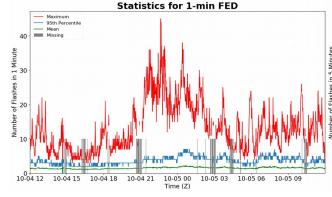

# Geostationary Lightning Mapper Gridded Products Daily Summary

# Overall Summary Statistics for 1200Z-1200Z ending on 10/05/2019



of grid cells detected lightning -

93.9%

75.6 fJ

of the day had GLM coverage -

Duration of GLM outage(s):

88 minute(s)

### Fraction of the Day With Lightning (%)



## Mean 5-min FED



#### Max 5-min FED



# **FED Summary Statistics**

# 1-min FED

Max 1-min FED: 45 flashes/min

Max min-to-min increase: 20 flashes

# 5-min/1-min Updating FED

Max 5-min FED: 192 flashes/5min

Max min-to-min increase: 46 flashes





# **Total Optical Energy and Average Flash Area Summary Statistics**

5-min/1-min Updating TOE

5-min/1-min Updating AFA

161.0 fl Max 5-min TOE:

Max 5-min AFA:

9996.0 km<sup>2</sup>

Max min-to-min increase:

Max min-to-min increase:

9031.0 km<sup>2</sup>