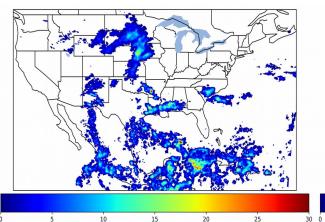

# Geostationary Lightning Mapper Gridded Products Daily Summary

# Overall Summary Statistics for 1200Z-1200Z ending on 10/05/2019



of grid cells detected lightning -

93.9%

75.6 fJ

of the day had GLM coverage -

Duration of GLM outage(s):

88 minute(s)

### Fraction of the Day With Lightning (%)



## Mean 5-min FED



#### Max 5-min FED



# **FED Summary Statistics**

# 1-min FED

Max 1-min FED: 45 flashes/min

Max min-to-min increase: 20 flashes

# 5-min/1-min Updating FED

Max 5-min FED: 192 flashes/5min

Max min-to-min increase: 46 flashes





# **Total Optical Energy and Average Flash Area Summary Statistics**

5-min/1-min Updating TOE

5-min/1-min Updating AFA

161.0 fl Max 5-min TOE:

Max 5-min AFA:

9996.0 km<sup>2</sup>

Max min-to-min increase:

Max min-to-min increase:

9031.0 km<sup>2</sup>