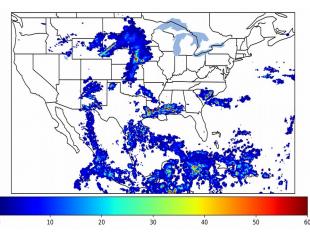

# Geostationary Lightning Mapper Gridded Products Daily Summary

# Overall Summary Statistics for 1200Z-1200Z ending on 10/05/2019



of grid cells detected lightning -

93.9%

75.6 fJ

of the day had GLM coverage -

Duration of GLM outage(s):

88 minute(s)

### Fraction of the Day With Lightning (%)



## Mean 5-min FED



#### Max 5-min FED



# **FED Summary Statistics**

# 1-min FED

Max 1-min FED: 45 flashes/min

Max min-to-min increase: 20 flashes

# 5-min/1-min Updating FED

Max 5-min FED: 192 flashes/5min

Max min-to-min increase: 46 flashes





# **Total Optical Energy and Average Flash Area Summary Statistics**

5-min/1-min Updating TOE

5-min/1-min Updating AFA

161.0 fl Max 5-min TOE:

Max 5-min AFA:

9996.0 km<sup>2</sup>

Max min-to-min increase:

Max min-to-min increase:

9031.0 km<sup>2</sup>