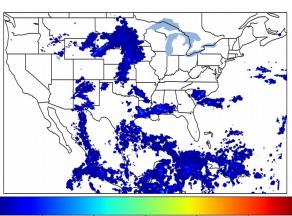

# Geostationary Lightning Mapper Gridded Products Daily Summary

# Overall Summary Statistics for 1200Z-1200Z ending on 10/05/2019



of grid cells detected lightning -

93.9%

75.6 fJ

of the day had GLM coverage -

Duration of GLM outage(s):

88 minute(s)

### Fraction of the Day With Lightning (%)



## Mean 5-min FED



#### Max 5-min FED



# **FED Summary Statistics**

# 1-min FED

Max 1-min FED: 45 flashes/min

Max min-to-min increase: 20 flashes

# 5-min/1-min Updating FED

Max 5-min FED: 192 flashes/5min

Max min-to-min increase: 46 flashes





# **Total Optical Energy and Average Flash Area Summary Statistics**

5-min/1-min Updating TOE

5-min/1-min Updating AFA

161.0 fl Max 5-min TOE:

Max 5-min AFA:

9996.0 km<sup>2</sup>

Max min-to-min increase:

Max min-to-min increase:

9031.0 km<sup>2</sup>