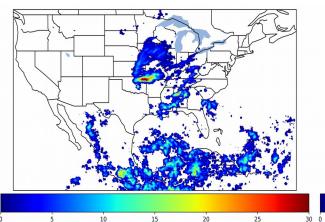

# Geostationary Lightning Mapper Gridded Products Daily Summary

# Overall Summary Statistics for 1200Z-1200Z ending on 10/06/2019



**20.2%** of grid cells detected lightning -

90.6%

of the day had GLM coverage -

Duration of GLM outage(s):

136 minute(s

## Fraction of the Day With Lightning (%)



#### **Mean 5-min FED**



#### Max 5-min FED



# **FED Summary Statistics**

## 1-min FED

Max 1-min FED: 44 flashes/min

Max min-to-min increase: **17 flashes** 

# 5-min/1-min Updating FED

Max 5-min FED: 202 flashes/5min

Max min-to-min increase: 49 flashes





### **Total Optical Energy and Average Flash Area Summary Statistics**

5-min/1-min Updating TOE

Max 5-min TOE: **187.6 fJ** 

Max min-to-min increase:

67.0 IJ

65.8 fJ

5-min/1-min Updating AFA

Max 5-min AFA: 9815.0 km<sup>2</sup>

Max min-to-min increase: 8020

8020.0 km<sup>2</sup>