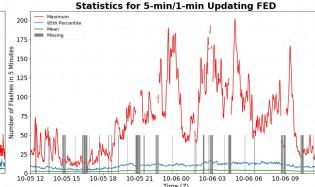

# 5-min/1-min Updating FED

Max 5-min FED: 202 flashes/5min

Max min-to-min increase: 49 flashes