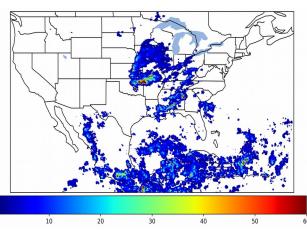

# Geostationary Lightning Mapper Gridded Products Daily Summary

# Overall Summary Statistics for 1200Z-1200Z ending on 10/06/2019



**20.2%** of grid cells detected lightning -

90.6%

of the day had GLM coverage -

Duration of GLM outage(s):

136 minute(s

## Fraction of the Day With Lightning (%)



#### **Mean 5-min FED**



#### Max 5-min FED



# **FED Summary Statistics**

## 1-min FED

Max 1-min FED: 44 flashes/min

Max min-to-min increase: **17 flashes** 

# 5-min/1-min Updating FED

Max 5-min FED: 202 flashes/5min

Max min-to-min increase: 49 flashes





### **Total Optical Energy and Average Flash Area Summary Statistics**

5-min/1-min Updating TOE

Max 5-min TOE: **187.6 fJ** 

Max min-to-min increase:

67.0 IJ

65.8 fJ

5-min/1-min Updating AFA

Max 5-min AFA: 9815.0 km<sup>2</sup>

Max min-to-min increase: 8020

8020.0 km<sup>2</sup>