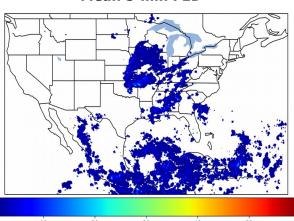

# Geostationary Lightning Mapper Gridded Products Daily Summary

# Overall Summary Statistics for 1200Z-1200Z ending on 10/06/2019



**20.2%** of grid cells detected lightning -

90.6%

of the day had GLM coverage -

Duration of GLM outage(s):

136 minute(s

## Fraction of the Day With Lightning (%)



#### **Mean 5-min FED**



#### Max 5-min FED



# **FED Summary Statistics**

## 1-min FED

Max 1-min FED: 44 flashes/min

Max min-to-min increase: **17 flashes** 

# 5-min/1-min Updating FED

Max 5-min FED: 202 flashes/5min

Max min-to-min increase: 49 flashes





### **Total Optical Energy and Average Flash Area Summary Statistics**

5-min/1-min Updating TOE

Max 5-min TOE: **187.6 fJ** 

Max min-to-min increase:

67.0 IJ

65.8 fJ

5-min/1-min Updating AFA

Max 5-min AFA: 9815.0 km<sup>2</sup>

Max min-to-min increase: 8020

8020.0 km<sup>2</sup>