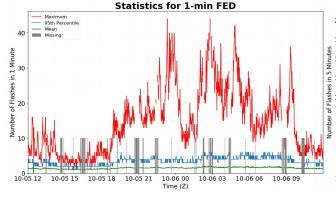

## 1-min FED

Max 1-min FED: 44 flashes/min

Max min-to-min increase: **17 flashes** 