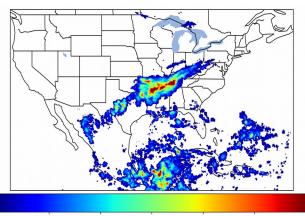

# Geostationary Lightning Mapper Gridded Products Daily Summary

# Overall Summary Statistics for 1200Z-1200Z ending on 10/07/2019



**18.0%** of grid cells detected lightning -

92.6%

of the day had GLM coverage -

Duration of GLM outage(s):

107 minute(s

#### Fraction of the Day With Lightning (%)



#### **Mean 5-min FED**



Max 5-min FED



### **FED Summary Statistics**

#### 1-min FED

Max 1-min FED: **50 flashes/min** 

Max min-to-min increase: 22 flashes

## 5-min/1-min Updating FED

Max 5-min FED: 230 flashes/5min

Max min-to-min increase: 88 flashes





# **Total Optical Energy and Average Flash Area Summary Statistics**

5-min/1-min Updating TOE

5-min/1-min Updating AFA

Max 5-min TOE: **196.4 fJ** 

Max 5-min AFA:

9995.0 km<sup>2</sup>

Max min-to-min increase:

184.6 fJ

Max min-to-min increase: 8

8516.0 km<sup>2</sup>