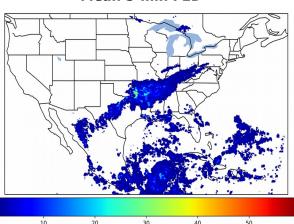

# Geostationary Lightning Mapper Gridded Products Daily Summary

# Overall Summary Statistics for 1200Z-1200Z ending on 10/07/2019



**18.0%** of grid cells detected lightning -

92.6%

of the day had GLM coverage -

Duration of GLM outage(s):

107 minute(s

#### Fraction of the Day With Lightning (%)



#### **Mean 5-min FED**



Max 5-min FED



### **FED Summary Statistics**

#### 1-min FED

Max 1-min FED: **50 flashes/min** 

Max min-to-min increase: 22 flashes

## 5-min/1-min Updating FED

Max 5-min FED: 230 flashes/5min

Max min-to-min increase: 88 flashes





# **Total Optical Energy and Average Flash Area Summary Statistics**

5-min/1-min Updating TOE

5-min/1-min Updating AFA

Max 5-min TOE: **196.4 fJ** 

Max 5-min AFA:

9995.0 km<sup>2</sup>

Max min-to-min increase:

184.6 fJ

Max min-to-min increase: 8

8516.0 km<sup>2</sup>