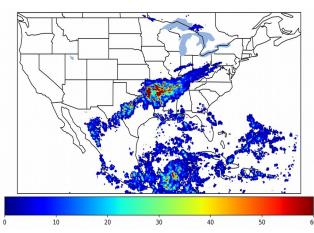

# Geostationary Lightning Mapper Gridded Products Daily Summary

# Overall Summary Statistics for 1200Z-1200Z ending on 10/07/2019



**18.0%** of grid cells detected lightning -

92.6%

of the day had GLM coverage -

Duration of GLM outage(s):

107 minute(s

#### Fraction of the Day With Lightning (%)



#### **Mean 5-min FED**



Max 5-min FED



### **FED Summary Statistics**

#### 1-min FED

Max 1-min FED: **50 flashes/min** 

Max min-to-min increase: 22 flashes

## 5-min/1-min Updating FED

Max 5-min FED: 230 flashes/5min

Max min-to-min increase: 88 flashes





# **Total Optical Energy and Average Flash Area Summary Statistics**

5-min/1-min Updating TOE

5-min/1-min Updating AFA

Max 5-min TOE: **196.4 fJ** 

Max 5-min AFA:

9995.0 km<sup>2</sup>

Max min-to-min increase:

184.6 fJ

Max min-to-min increase: 8

8516.0 km<sup>2</sup>