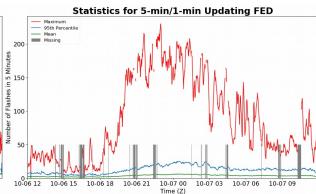

## 5-min/1-min Updating FED

Max 5-min FED: 230 flashes/5min

Max min-to-min increase: 88 flashes