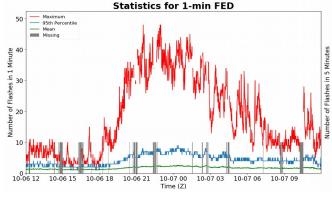

#### 1-min FED

Max 1-min FED: **50 flashes/min** 

Max min-to-min increase: 22 flashes