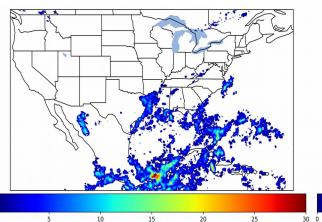

# **Geostationary Lightning Mapper Gridded Products Daily Summary**

# Overall Summary Statistics for 1200Z-1200Z ending on 10/08/2019



**16.8**% of grid cells detected lightning -

97.6%

of the day had GLM coverage -

Duration of GLM outage(s):

35 minute(s)

### Fraction of the Day With Lightning (%)



#### Mean 5-min FED



#### Max 5-min FED



# **FED Summary Statistics**

## 1-min FED

Max 1-min FED: 41 flashes/min

Max min-to-min increase: **14 flashes** 

# 5-min/1-min Updating FED

Max 5-min FED: **172 flashes/5min** 

Max min-to-min increase: 29 flashes





# **Total Optical Energy and Average Flash Area Summary Statistics**

# 5-min/1-min Updating TOE

Max 5-min TOE: **132.0 fJ** 

Max min-to-min increase:

132.0 tj

53.6 fJ

#### 5-min/1-min Updating AFA

Max 5-min AFA:

9861.0 km<sup>2</sup>

Max min-to-min increase:

8084.0 km<sup>2</sup>