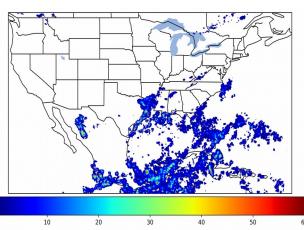

# **Geostationary Lightning Mapper Gridded Products Daily Summary**

# Overall Summary Statistics for 1200Z-1200Z ending on 10/08/2019



**16.8**% of grid cells detected lightning -

97.6%

of the day had GLM coverage -

Duration of GLM outage(s):

35 minute(s)

### Fraction of the Day With Lightning (%)



#### Mean 5-min FED



#### Max 5-min FED



# **FED Summary Statistics**

## 1-min FED

Max 1-min FED: 41 flashes/min

Max min-to-min increase: **14 flashes** 

# 5-min/1-min Updating FED

Max 5-min FED: **172 flashes/5min** 

Max min-to-min increase: 29 flashes





# **Total Optical Energy and Average Flash Area Summary Statistics**

# 5-min/1-min Updating TOE

Max 5-min TOE: **132.0 fJ** 

Max min-to-min increase:

132.0 tj

53.6 fJ

#### 5-min/1-min Updating AFA

Max 5-min AFA:

9861.0 km<sup>2</sup>

Max min-to-min increase:

8084.0 km<sup>2</sup>