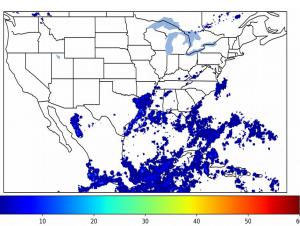

# **Geostationary Lightning Mapper Gridded Products Daily Summary**

# Overall Summary Statistics for 1200Z-1200Z ending on 10/08/2019



**16.8**% of grid cells detected lightning -

97.6%

of the day had GLM coverage -

Duration of GLM outage(s):

35 minute(s)

### Fraction of the Day With Lightning (%)



#### Mean 5-min FED



#### Max 5-min FED



# **FED Summary Statistics**

## 1-min FED

Max 1-min FED: 41 flashes/min

Max min-to-min increase: **14 flashes** 

# 5-min/1-min Updating FED

Max 5-min FED: **172 flashes/5min** 

Max min-to-min increase: 29 flashes





# **Total Optical Energy and Average Flash Area Summary Statistics**

# 5-min/1-min Updating TOE

Max 5-min TOE: **132.0 fJ** 

Max min-to-min increase:

132.0 tj

53.6 fJ

#### 5-min/1-min Updating AFA

Max 5-min AFA:

9861.0 km<sup>2</sup>

Max min-to-min increase:

8084.0 km<sup>2</sup>