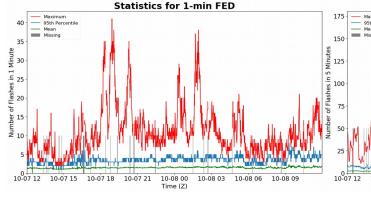

## 1-min FED

Max 1-min FED: 41 flashes/min

Max min-to-min increase: **14 flashes** 