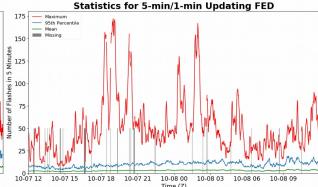

# **FED Summary Statistics**

# 5-min/1-min Updating FED

Max 5-min FED: **172 flashes/5min** 

Max min-to-min increase: 29 flashes