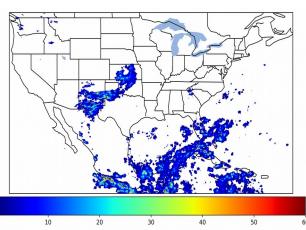

# **Geostationary Lightning Mapper Gridded Products Daily Summary**

#### Overall Summary Statistics for 1200Z-1200Z ending on 10/09/2019



**14.7%** of grid cells detected lightning -

98.1%

of the day had GLM coverage -

Duration of GLM outage(s):

27 minute(s)

#### Fraction of the Day With Lightning (%)



#### Mean 5-min FED



#### Max 5-min FED



#### **FED Summary Statistics**

#### 1-min FED

Max 1-min FED: **32 flashes/min** 

Max min-to-min increase: 13 flashes

## 5-min/1-min Updating FED

Max 5-min FED: 136 flashes/5min

Max min-to-min increase: 24 flashes





#### **Total Optical Energy and Average Flash Area Summary Statistics**

### 5-min/1-min Updating TOE

5-min/1-min Updating AFA

Max 5-min TOE: **73.8 fJ** 

Max 5-min AFA:

9925.0 km<sup>2</sup>

Max min-to-min increase:

30.8 fJ

Max min-to-min increase:

9231.0 km<sup>2</sup>