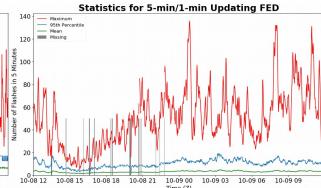

## 5-min/1-min Updating FED

Max 5-min FED: 136 flashes/5min

Max min-to-min increase: 24 flashes