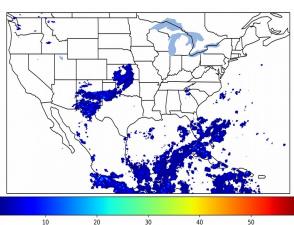

# **Geostationary Lightning Mapper Gridded Products Daily Summary**

#### Overall Summary Statistics for 1200Z-1200Z ending on 10/09/2019



**14.7%** of grid cells detected lightning -

98.1%

of the day had GLM coverage -

Duration of GLM outage(s):

27 minute(s)

#### Fraction of the Day With Lightning (%)



#### Mean 5-min FED



#### Max 5-min FED



#### **FED Summary Statistics**

#### 1-min FED

Max 1-min FED: **32 flashes/min** 

Max min-to-min increase: 13 flashes

## 5-min/1-min Updating FED

Max 5-min FED: 136 flashes/5min

Max min-to-min increase: 24 flashes





#### **Total Optical Energy and Average Flash Area Summary Statistics**

### 5-min/1-min Updating TOE

5-min/1-min Updating AFA

Max 5-min TOE: **73.8 fJ** 

Max 5-min AFA:

9925.0 km<sup>2</sup>

Max min-to-min increase:

30.8 fJ

Max min-to-min increase:

9231.0 km<sup>2</sup>