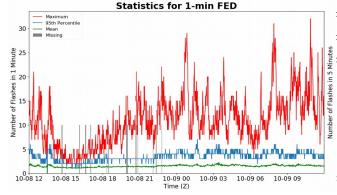

#### 1-min FED

Max 1-min FED: **32 flashes/min** 

Max min-to-min increase: 13 flashes

## 5-min/1-min Updating FED

Max 5-min FED: 136 flashes/5min

Max min-to-min increase: 24 flashes