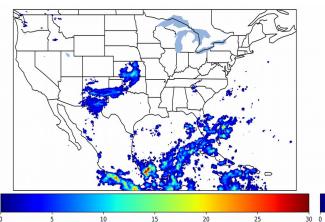

# **Geostationary Lightning Mapper Gridded Products Daily Summary**

#### Overall Summary Statistics for 1200Z-1200Z ending on 10/09/2019



**14.7%** of grid cells detected lightning -

98.1%

of the day had GLM coverage -

Duration of GLM outage(s):

27 minute(s)

#### Fraction of the Day With Lightning (%)



#### Mean 5-min FED



#### Max 5-min FED



#### **FED Summary Statistics**

#### 1-min FED

Max 1-min FED: **32 flashes/min** 

Max min-to-min increase: 13 flashes

## 5-min/1-min Updating FED

Max 5-min FED: 136 flashes/5min

Max min-to-min increase: 24 flashes





#### **Total Optical Energy and Average Flash Area Summary Statistics**

### 5-min/1-min Updating TOE

5-min/1-min Updating AFA

Max 5-min TOE: **73.8 fJ** 

Max 5-min AFA:

9925.0 km<sup>2</sup>

Max min-to-min increase:

30.8 fJ

Max min-to-min increase:

9231.0 km<sup>2</sup>