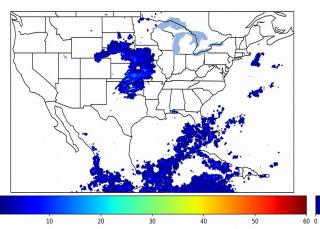

# 5-min/1-min Updating FED

Max 5-min FED: **211 flashes/5min** Max min-to-min increase: **32 flashes** 