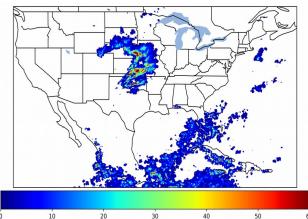

## 5-min/1-min Updating TOE

| Max 5-min TOE:           | 147.0 fJ |         |
|--------------------------|----------|---------|
| Max min-to-min increase: |          | 65.5 fJ |

### 5-min/1-min Updating AFA

 Max 5-min AFA:
 9942.0 km^2

 Max min-to-min increase:
 9031.0 km^2