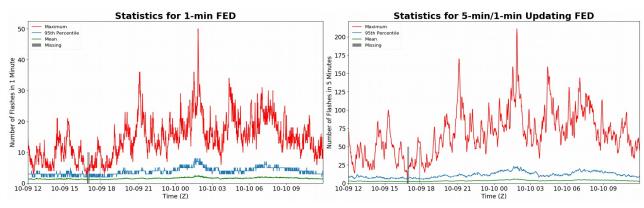

### 1-min FED

Max 1-min FED:**50 flashes/min**Max min-to-min increase:**13 flashes** 

# 5-min/1-min Updating FED

Max 5-min FED: **211 flashes/5min** Max min-to-min increase: **32 flashes** 