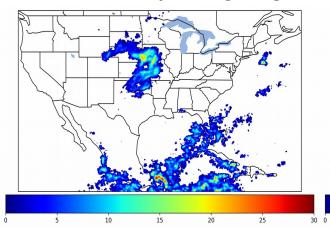

# Geostationary Lightning Mapper Gridded Products Daily Summary Overall Summary Statistics for 1200Z-1200Z ending on 10/10/2019



- **15.9%** of grid cells detected lightning –
- 99.4% of the day had GLM coverage -
- Duration of GLM outage(s): 9 minute(s)

Fraction of the Day With Lightning (%)



Mean 5-min FED







## FED Summary Statistics

### 1-min FED

Max 1-min FED:**50 flashes/min**Max min-to-min increase:**13 flashes** 

# 5-min/1-min Updating FED

Max 5-min FED: **211 flashes/5min** Max min-to-min increase: **32 flashes** 



## **Total Optical Energy and Average Flash Area Summary Statistics**

## 5-min/1-min Updating TOE

| Max 5-min TOE:           | 147.0 fJ |         |
|--------------------------|----------|---------|
| Max min-to-min increase: |          | 65.5 fJ |

### 5-min/1-min Updating AFA

 Max 5-min AFA:
 9942.0 km^2

 Max min-to-min increase:
 9031.0 km^2