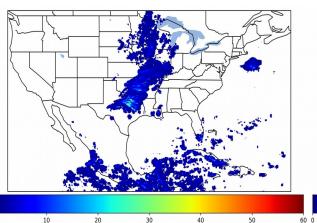

Geostationary Lightning Mapper Gridded Products Daily Summary Overall Summary Statistics for 1200Z-1200Z ending on 10/11/2019



50

- of grid cells detected lightning -15.4%
- 98.8%
- of the day had GLM coverage -
- Duration of GLM outage(s): 17 minute(s)

Max 5-min FED

Fraction of the Day With Lightning (%)



Mean 5-min FED





## **FED Summary Statistics**

#### 1-min FED

Max 1-min FED: 48 flashes/min Max min-to-min increase: 16 flashes

# 5-min/1-min Updating FED

Max 5-min FED: 223 flashes/5min Max min-to-min increase: 49 flashes



10

20

## **Total Optical Energy and Average Flash Area Summary Statistics**

## 5-min/1-min Updating TOE

| Max 5-min TOE:           | 196.6 fJ |          |
|--------------------------|----------|----------|
| Max min-to-min increase: |          | 191.5 fJ |

#### 5-min/1-min Updating AFA

Max 5-min AFA: 9321.0 km<sup>2</sup> Max min-to-min increase: 8553.0 km<sup>2</sup>