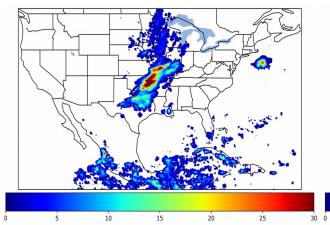

Geostationary Lightning Mapper Gridded Products Daily Summary Overall Summary Statistics for 1200Z-1200Z ending on 10/11/2019



50

- of grid cells detected lightning -15.4%
- 98.8%
- of the day had GLM coverage -
- Duration of GLM outage(s): 17 minute(s)

Max 5-min FED

Fraction of the Day With Lightning (%)



Mean 5-min FED





## **FED Summary Statistics**

#### 1-min FED

Max 1-min FED: 48 flashes/min Max min-to-min increase: 16 flashes

# 5-min/1-min Updating FED

Max 5-min FED: 223 flashes/5min Max min-to-min increase: 49 flashes



10

20

## **Total Optical Energy and Average Flash Area Summary Statistics**

## 5-min/1-min Updating TOE

| Max 5-min TOE:           | 196.6 fJ |          |
|--------------------------|----------|----------|
| Max min-to-min increase: |          | 191.5 fJ |

#### 5-min/1-min Updating AFA

Max 5-min AFA: 9321.0 km<sup>2</sup> Max min-to-min increase: 8553.0 km<sup>2</sup>