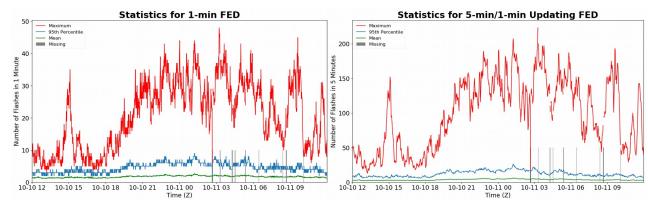

## **FED Summary Statistics**

#### 1-min FED

Max 1-min FED: 48 flashes/min Max min-to-min increase: 16 flashes

# 5-min/1-min Updating FED

Max 5-min FED: 223 flashes/5min Max min-to-min increase: 49 flashes

10

20