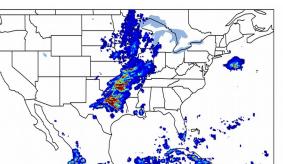

Geostationary Lightning Mapper Gridded Products Daily Summary Overall Summary Statistics for 1200Z-1200Z ending on 10/11/2019



50

- of grid cells detected lightning -15.4%
- 98.8%
- of the day had GLM coverage -
- Duration of GLM outage(s): 17 minute(s)

Max 5-min FED

Fraction of the Day With Lightning (%)



Mean 5-min FED





## **FED Summary Statistics**

#### 1-min FED

Max 1-min FED: 48 flashes/min Max min-to-min increase: 16 flashes

# 5-min/1-min Updating FED

Max 5-min FED: 223 flashes/5min Max min-to-min increase: 49 flashes



10

20

## **Total Optical Energy and Average Flash Area Summary Statistics**

## 5-min/1-min Updating TOE

| Max 5-min TOE:           | 196.6 fJ |          |
|--------------------------|----------|----------|
| Max min-to-min increase: |          | 191.5 fJ |

#### 5-min/1-min Updating AFA

Max 5-min AFA: 9321.0 km<sup>2</sup> Max min-to-min increase: 8553.0 km<sup>2</sup>