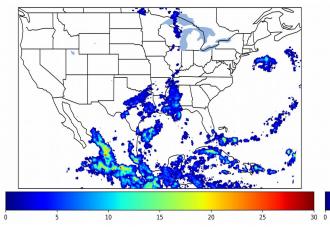

Geostationary Lightning Mapper Gridded Products Daily Summary Overall Summary Statistics for 1200Z-1200Z ending on 10/12/2019

- **17.2%** of grid cells detected lightning –
- 97.7% of the day had GLM coverage -
- Duration of GLM outage(s): **33 r**

33 minute(s)

Fraction of the Day With Lightning (%)

Mean 5-min FED