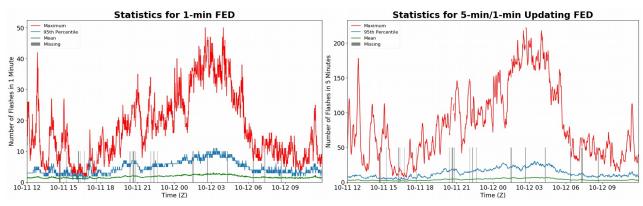

### 1-min FED

Max 1-min FED:**50 flashes/min**Max min-to-min increase:**18 flashes** 

# 5-min/1-min Updating FED

Max 5-min FED: 222 flashes/5min Max min-to-min increase: 73 flashes