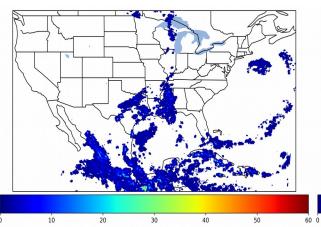

Geostationary Lightning Mapper Gridded Products Daily Summary Overall Summary Statistics for 1200Z-1200Z ending on 10/12/2019



- **17.2%** of grid cells detected lightning –
- 97.7% of the day had GLM coverage -
- Duration of GLM outage(s): **33 r**

33 minute(s)

Fraction of the Day With Lightning (%)



Mean 5-min FED







# FED Summary Statistics

### 1-min FED

Max 1-min FED:**50 flashes/min**Max min-to-min increase:**18 flashes** 

# 5-min/1-min Updating FED

Max 5-min FED: 222 flashes/5min Max min-to-min increase: 73 flashes



## **Total Optical Energy and Average Flash Area Summary Statistics**

# 5-min/1-min Updating TOE

| Max 5-min TOE:           | 196.4 fJ |          |
|--------------------------|----------|----------|
| Max min-to-min increase: |          | 195.0 fJ |

### 5-min/1-min Updating AFA

 Max 5-min AFA:
 9881.0 km^2

 Max min-to-min increase:
 9702.0 km^2