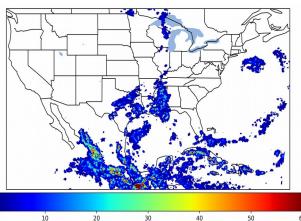

Geostationary Lightning Mapper Gridded Products Daily Summary Overall Summary Statistics for 1200Z-1200Z ending on 10/12/2019



- **17.2%** of grid cells detected lightning –
- 97.7% of the day had GLM coverage -
- Duration of GLM outage(s): **33 r**

33 minute(s)

Fraction of the Day With Lightning (%)



Mean 5-min FED







# FED Summary Statistics

### 1-min FED

Max 1-min FED:**50 flashes/min**Max min-to-min increase:**18 flashes** 

# 5-min/1-min Updating FED

Max 5-min FED: 222 flashes/5min Max min-to-min increase: 73 flashes



## **Total Optical Energy and Average Flash Area Summary Statistics**

# 5-min/1-min Updating TOE

| Max 5-min TOE:           | 196.4 fJ |          |
|--------------------------|----------|----------|
| Max min-to-min increase: |          | 195.0 fJ |

### 5-min/1-min Updating AFA

 Max 5-min AFA:
 9881.0 km^2

 Max min-to-min increase:
 9702.0 km^2