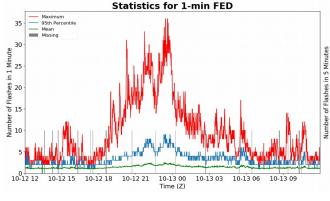

### **FED Summary Statistics**

#### 1-min FED

Max 1-min FED: 36 flashes/min

Max min-to-min increase: 14 flashes