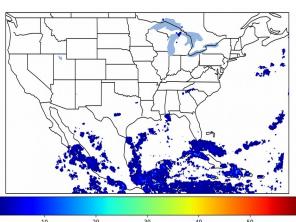

# Geostationary Lightning Mapper Gridded Products Daily Summary

## Overall Summary Statistics for 1200Z-1200Z ending on 10/13/2019



of grid cells detected lightning -

97.8%

of the day had GLM coverage -

Duration of GLM outage(s):

31 minute(s)

#### Fraction of the Day With Lightning (%)



#### Mean 5-min FED



#### Max 5-min FED



### **FED Summary Statistics**

#### 1-min FED

Max 1-min FED: 36 flashes/min

Max min-to-min increase: 14 flashes

### 5-min/1-min Updating FED

Max 5-min FED: 164 flashes/5min

Max min-to-min increase: 22 flashes





## **Total Optical Energy and Average Flash Area Summary Statistics**

### 5-min/1-min Updating TOE

Max 5-min TOE: 146.9 fl

Max min-to-min increase:

32.1 fJ

# 5-min/1-min Updating AFA

Max 5-min AFA:

8809.0 km<sup>2</sup>

Max min-to-min increase:

7179.0 km<sup>2</sup>