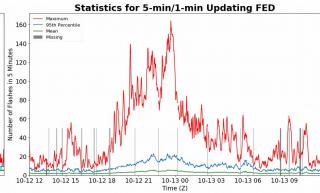

### 5-min/1-min Updating FED

Max 5-min FED: 164 flashes/5min

Max min-to-min increase: 22 flashes