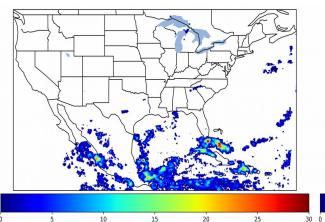

# Geostationary Lightning Mapper Gridded Products Daily Summary

## Overall Summary Statistics for 1200Z-1200Z ending on 10/13/2019



of grid cells detected lightning -

97.8%

of the day had GLM coverage -

Duration of GLM outage(s):

31 minute(s)

#### Fraction of the Day With Lightning (%)



#### Mean 5-min FED



#### Max 5-min FED



### **FED Summary Statistics**

#### 1-min FED

Max 1-min FED: 36 flashes/min

Max min-to-min increase: 14 flashes

### 5-min/1-min Updating FED

Max 5-min FED: 164 flashes/5min

Max min-to-min increase: 22 flashes





## **Total Optical Energy and Average Flash Area Summary Statistics**

### 5-min/1-min Updating TOE

Max 5-min TOE: 146.9 fl

Max min-to-min increase:

32.1 fJ

# 5-min/1-min Updating AFA

Max 5-min AFA:

8809.0 km<sup>2</sup>

Max min-to-min increase:

7179.0 km<sup>2</sup>