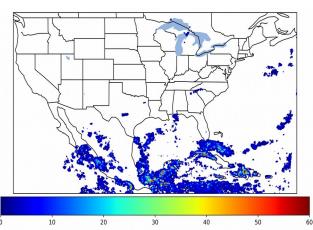

# Geostationary Lightning Mapper Gridded Products Daily Summary

## Overall Summary Statistics for 1200Z-1200Z ending on 10/13/2019



of grid cells detected lightning -

97.8%

of the day had GLM coverage -

Duration of GLM outage(s):

31 minute(s)

#### Fraction of the Day With Lightning (%)



#### Mean 5-min FED



#### Max 5-min FED



### **FED Summary Statistics**

#### 1-min FED

Max 1-min FED: 36 flashes/min

Max min-to-min increase: 14 flashes

### 5-min/1-min Updating FED

Max 5-min FED: 164 flashes/5min

Max min-to-min increase: 22 flashes





## **Total Optical Energy and Average Flash Area Summary Statistics**

### 5-min/1-min Updating TOE

Max 5-min TOE: 146.9 fl

Max min-to-min increase:

32.1 fJ

# 5-min/1-min Updating AFA

Max 5-min AFA:

8809.0 km<sup>2</sup>

Max min-to-min increase:

7179.0 km<sup>2</sup>