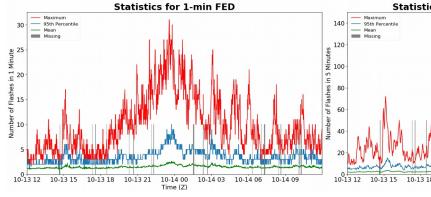

#### 1-min FED

Max 1-min FED: **31 flashes/min** 

Max min-to-min increase: 11 flashes