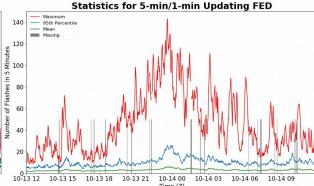

## 5-min/1-min Updating FED

Max 5-min FED: 143 flashes/5min

Max min-to-min increase: **30 flashes** 