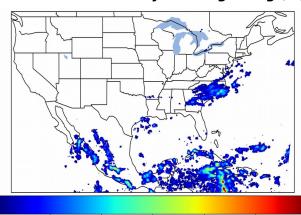

# Geostationary Lightning Mapper Gridded Products Daily Summary

## Overall Summary Statistics for 1200Z-1200Z ending on 10/14/2019



**12.6**% of grid cells detected lightning -

97.5%

of the day had GLM coverage -

Duration of GLM outage(s):

36 minute(s)





#### Mean 5-min FED



#### Max 5-min FED



# **FED Summary Statistics**

#### 1-min FED

Max 1-min FED: **31 flashes/min** 

Max min-to-min increase: 11 flashes

## 5-min/1-min Updating FED

Max 5-min FED: 143 flashes/5min

Max min-to-min increase: **30 flashes** 





#### **Total Optical Energy and Average Flash Area Summary Statistics**

### 5-min/1-min Updating TOE

Max 5-min TOE: **195.6 fJ** 

Max min-to-min increase:

178.8 fJ

30 0

#### 5-min/1-min Updating AFA

Max 5-min AFA: 9886.0 km^2

Max min-to-min increase:

6889.0 km<sup>2</sup>