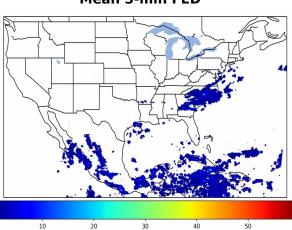

# Geostationary Lightning Mapper Gridded Products Daily Summary

## Overall Summary Statistics for 1200Z-1200Z ending on 10/14/2019



**12.6**% of grid cells detected lightning -

97.5%

of the day had GLM coverage -

Duration of GLM outage(s):

36 minute(s)





#### Mean 5-min FED



#### Max 5-min FED



# **FED Summary Statistics**

#### 1-min FED

Max 1-min FED: **31 flashes/min** 

Max min-to-min increase: 11 flashes

## 5-min/1-min Updating FED

Max 5-min FED: 143 flashes/5min

Max min-to-min increase: **30 flashes** 





#### **Total Optical Energy and Average Flash Area Summary Statistics**

### 5-min/1-min Updating TOE

Max 5-min TOE: **195.6 fJ** 

Max min-to-min increase:

178.8 fJ

30 0

#### 5-min/1-min Updating AFA

Max 5-min AFA: 9886.0 km^2

Max min-to-min increase:

6889.0 km<sup>2</sup>