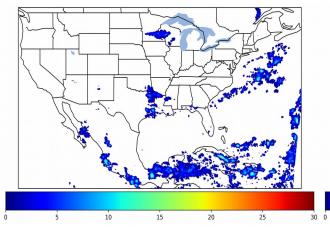

Geostationary Lightning Mapper Gridded Products Daily Summary Overall Summary Statistics for 1200Z-1200Z ending on 10/15/2019

**11.2%** of grid cells detected lightning –

- of the day had GLM coverage –
- Duration of GLM outage(s): **37 n**

37 minute(s)

Fraction of the Day With Lightning (%)

Mean 5-min FED

97.4%

Max 5-min FED