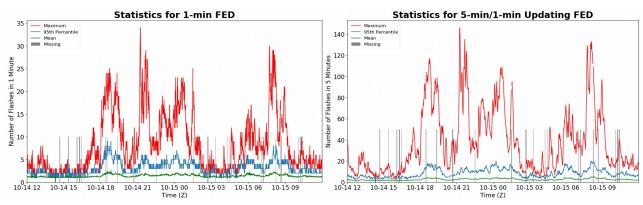

## FED Summary Statistics

#### 1-min FED

Max 1-min FED: **34 flashes/min** Max min-to-min increase: **12 flashes** 

# 5-min/1-min Updating FED

Max 5-min FED: **146 flashes/5min** Max min-to-min increase: **30 flashes** 