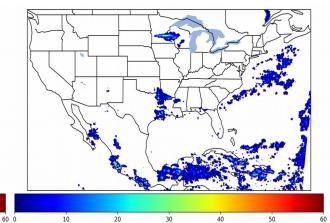

37 minute(s)

Fraction of the Day With Lightning (%)

Mean 5-min FED

97.4%

Max 5-min FED