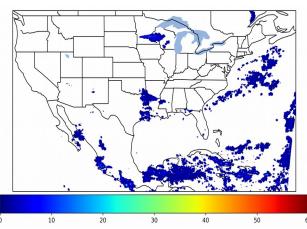

37 minute(s)

Fraction of the Day With Lightning (%)

Mean 5-min FED

97.4%

Max 5-min FED