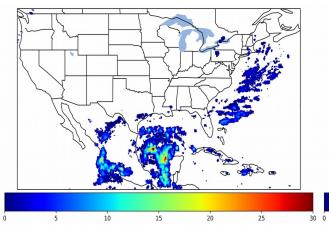

733 minute(s

Fraction of the Day With Lightning (%)

Mean 5-min FED

10

20

30

Max 5-min FED