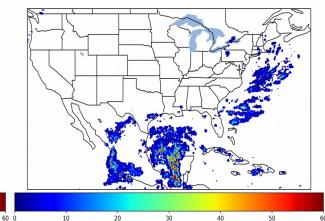

733 minute(s

Fraction of the Day With Lightning (%)

Mean 5-min FED

10

20

30

Max 5-min FED