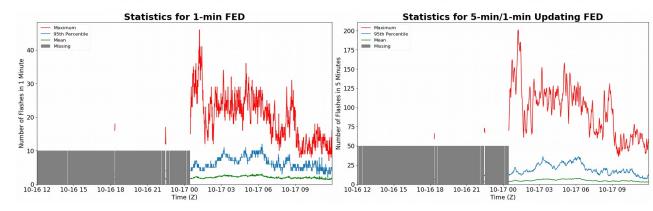

### 1-min FED

Max 1-min FED: **46 flashes/min** Max min-to-min increase: **18 flashes** 

# 5-min/1-min Updating FED

Max 5-min FED: 201 flashes/5min Max min-to-min increase: 102 flashes

50