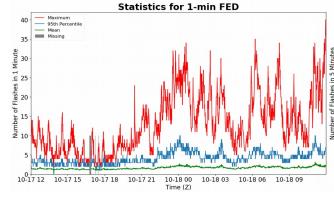

# **FED Summary Statistics**

#### 1-min FED

Max 1-min FED: 40 flashes/min

Max min-to-min increase: 13 flashes