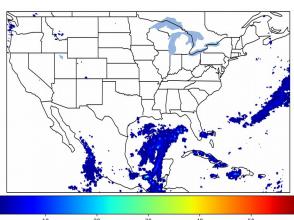

# **Geostationary Lightning Mapper Gridded Products Daily Summary**

## Overall Summary Statistics for 1200Z-1200Z ending on 10/18/2019



**9.6%** of grid cells detected lightning -

99.2%

of the day had GLM coverage -

Duration of GLM outage(s):

11 minute(s)

#### Fraction of the Day With Lightning (%)



#### Mean 5-min FED



#### Max 5-min FED



# **FED Summary Statistics**

#### 1-min FED

Max 1-min FED: 40 flashes/min

Max min-to-min increase: 13 flashes

## 5-min/1-min Updating FED

Max 5-min FED: 175 flashes/5min

Max min-to-min increase: **27 flashes** 





#### **Total Optical Energy and Average Flash Area Summary Statistics**

## 5-min/1-min Updating TOE

Max 5-min TOE: **149.7 fl** 

Max min-to-min increase:

61.5 fJ

30 0

#### 5-min/1-min Updating AFA

Max 5-min AFA: 9980.0 km^2

Max min-to-min increase: 8149.0 km^2