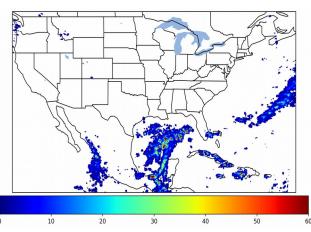

# **Geostationary Lightning Mapper Gridded Products Daily Summary**

## Overall Summary Statistics for 1200Z-1200Z ending on 10/18/2019



**9.6%** of grid cells detected lightning -

99.2%

of the day had GLM coverage -

Duration of GLM outage(s):

11 minute(s)

#### Fraction of the Day With Lightning (%)



#### Mean 5-min FED



#### Max 5-min FED



# **FED Summary Statistics**

#### 1-min FED

Max 1-min FED: 40 flashes/min

Max min-to-min increase: 13 flashes

## 5-min/1-min Updating FED

Max 5-min FED: 175 flashes/5min

Max min-to-min increase: **27 flashes** 





#### **Total Optical Energy and Average Flash Area Summary Statistics**

## 5-min/1-min Updating TOE

Max 5-min TOE: **149.7 fl** 

Max min-to-min increase:

61.5 fJ

30 0

#### 5-min/1-min Updating AFA

Max 5-min AFA: 9980.0 km^2

Max min-to-min increase: 8149.0 km^2