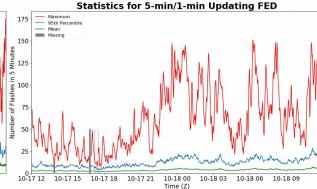

# **FED Summary Statistics**

## 5-min/1-min Updating FED

Max 5-min FED: 175 flashes/5min

Max min-to-min increase: **27 flashes** 