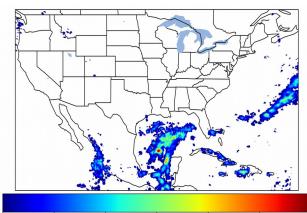

# **Geostationary Lightning Mapper Gridded Products Daily Summary**

## Overall Summary Statistics for 1200Z-1200Z ending on 10/18/2019



**9.6%** of grid cells detected lightning -

99.2%

of the day had GLM coverage -

Duration of GLM outage(s):

11 minute(s)

#### Fraction of the Day With Lightning (%)



#### Mean 5-min FED



#### Max 5-min FED



# **FED Summary Statistics**

#### 1-min FED

Max 1-min FED: 40 flashes/min

Max min-to-min increase: 13 flashes

## 5-min/1-min Updating FED

Max 5-min FED: 175 flashes/5min

Max min-to-min increase: **27 flashes** 





#### **Total Optical Energy and Average Flash Area Summary Statistics**

## 5-min/1-min Updating TOE

Max 5-min TOE: **149.7 fl** 

Max min-to-min increase:

61.5 fJ

30 0

#### 5-min/1-min Updating AFA

Max 5-min AFA: 9980.0 km^2

Max min-to-min increase: 8149.0 km^2