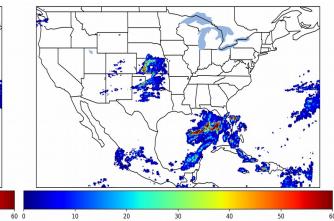

Geostationary Lightning Mapper Gridded Products Daily Summary Overall Summary Statistics for 1200Z-1200Z ending on 10/19/2019



**10.8%** of grid cells detected lightning –

- of the day had GLM coverage –
- Duration of GLM outage(s): 21 minute(s)

Fraction of the Day With Lightning (%)



Mean 5-min FED

98.5%

# 

Max 5-min FED



## FED Summary Statistics

### 1-min FED

Max 1-min FED: **57 flashes/min** Max min-to-min increase: **20 flashes** 

# 5-min/1-min Updating FED

Max 5-min FED: 257 flashes/5min Max min-to-min increase: 70 flashes



## **Total Optical Energy and Average Flash Area Summary Statistics**

## 5-min/1-min Updating TOE

| Max 5-min TOE:           | 193.9 fJ |          |
|--------------------------|----------|----------|
| Max min-to-min increase: |          | 173.9 fJ |

#### 5-min/1-min Updating AFA

 Max 5-min AFA:
 9647.0 km^2

 Max min-to-min increase:
 8442.0 km^2