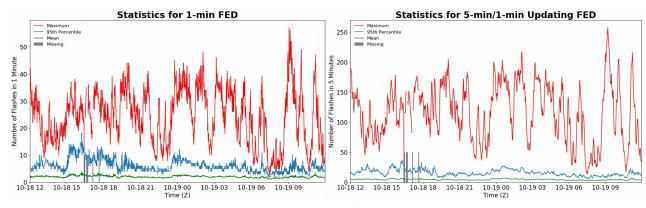

## FED Summary Statistics

### 1-min FED

Max 1-min FED: **57 flashes/min** Max min-to-min increase: **20 flashes** 

# 5-min/1-min Updating FED

Max 5-min FED: 257 flashes/5min Max min-to-min increase: 70 flashes