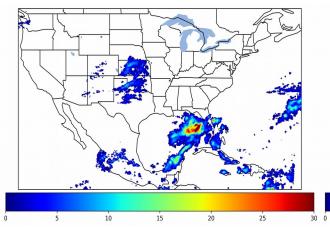

Geostationary Lightning Mapper Gridded Products Daily Summary Overall Summary Statistics for 1200Z-1200Z ending on 10/19/2019



**10.8%** of grid cells detected lightning –

- of the day had GLM coverage –
- Duration of GLM outage(s): 21 minute(s)

Fraction of the Day With Lightning (%)



Mean 5-min FED

98.5%

# 

Max 5-min FED



## FED Summary Statistics

### 1-min FED

Max 1-min FED: **57 flashes/min** Max min-to-min increase: **20 flashes** 

# 5-min/1-min Updating FED

Max 5-min FED: 257 flashes/5min Max min-to-min increase: 70 flashes



## **Total Optical Energy and Average Flash Area Summary Statistics**

## 5-min/1-min Updating TOE

| Max 5-min TOE:           | 193.9 fJ |          |
|--------------------------|----------|----------|
| Max min-to-min increase: |          | 173.9 fJ |

#### 5-min/1-min Updating AFA

 Max 5-min AFA:
 9647.0 km^2

 Max min-to-min increase:
 8442.0 km^2