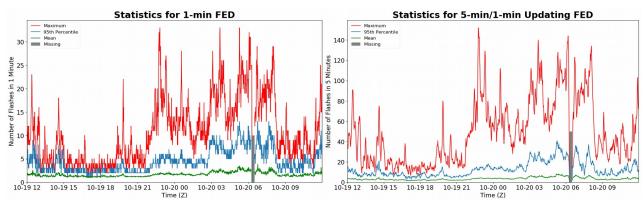

#### 1-min FED

Max 1-min FED:**33 flashes/min**Max min-to-min increase:**16 flashes** 

## 5-min/1-min Updating FED

Max 5-min FED: **152 flashes/5min** Max min-to-min increase: **25 flashes** 