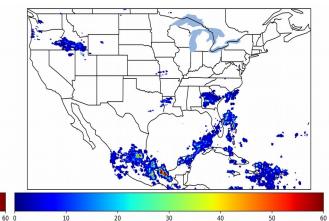

## Geostationary Lightning Mapper Gridded Products Daily Summary Overall Summary Statistics for 1200Z-1200Z ending on 10/20/2019



- 8.4% of grid cells detected lightning –
- 99.1% of the day had GLM coverage -
- Duration of GLM outage(s): 13 minute(s)

Fraction of the Day With Lightning (%)



Mean 5-min FED

# 

Max 5-min FED



## FED Summary Statistics

#### 1-min FED

Max 1-min FED:**33 flashes/min**Max min-to-min increase:**16 flashes** 

## 5-min/1-min Updating FED

Max 5-min FED: **152 flashes/5min** Max min-to-min increase: **25 flashes** 



## **Total Optical Energy and Average Flash Area Summary Statistics**

## 5-min/1-min Updating TOE

| Max 5-min TOE:           | 113.3 fJ |         |
|--------------------------|----------|---------|
| Max min-to-min increase: |          | 93.8 fJ |

#### 5-min/1-min Updating AFA

 Max 5-min AFA:
 9485.0 km^2

 Max min-to-min increase:
 7363.0 km^2