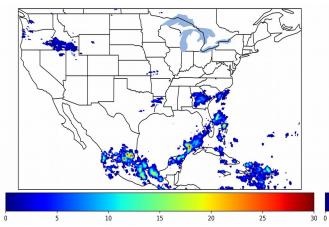

## Geostationary Lightning Mapper Gridded Products Daily Summary Overall Summary Statistics for 1200Z-1200Z ending on 10/20/2019



- 8.4% of grid cells detected lightning –
- 99.1% of the day had GLM coverage -
- Duration of GLM outage(s): 13 minute(s)

Fraction of the Day With Lightning (%)



Mean 5-min FED

# 

Max 5-min FED



## FED Summary Statistics

#### 1-min FED

Max 1-min FED:**33 flashes/min**Max min-to-min increase:**16 flashes** 

## 5-min/1-min Updating FED

Max 5-min FED: **152 flashes/5min** Max min-to-min increase: **25 flashes** 



## **Total Optical Energy and Average Flash Area Summary Statistics**

## 5-min/1-min Updating TOE

| Max 5-min TOE:           | 113.3 fJ |         |
|--------------------------|----------|---------|
| Max min-to-min increase: |          | 93.8 fJ |

#### 5-min/1-min Updating AFA

 Max 5-min AFA:
 9485.0 km^2

 Max min-to-min increase:
 7363.0 km^2