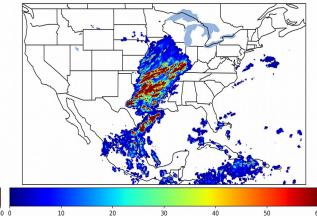

## **Total Optical Energy and Average Flash Area Summary Statistics**

# 5-min/1-min Updating TOE

| Max 5-min TOE:           | 196.6 fJ |          |
|--------------------------|----------|----------|
| Max min-to-min increase: |          | 195.0 fJ |