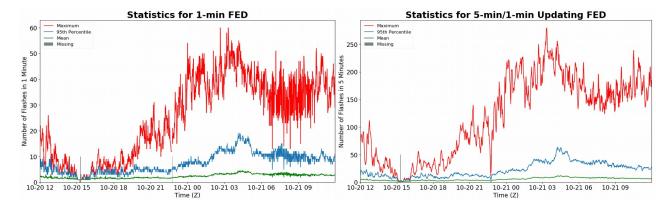

#### 1-min FED

Max 1-min FED:60 flashes/minMax min-to-min increase:32 flashes

# 5-min/1-min Updating FED

Max 5-min FED: 280 flashes/5min Max min-to-min increase: 47 flashes