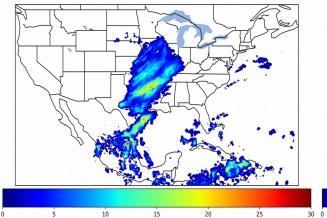

Geostationary Lightning Mapper Gridded Products Daily Summary Overall Summary Statistics for 1200Z-1200Z ending on 10/21/2019

**14.9%** of grid cells detected lightning –

- of the day had GLM coverage –
- Duration of GLM outage(s): **5 n**

5 minute(s)

Fraction of the Day With Lightning (%)

Mean 5-min FED

99.7%