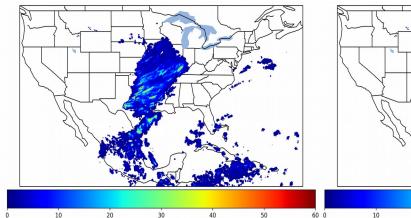

# 5-min/1-min Updating FED

Max 5-min FED: 280 flashes/5min Max min-to-min increase: 47 flashes