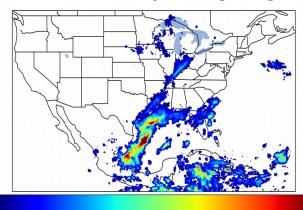

# **Geostationary Lightning Mapper Gridded Products Daily Summary**

# Overall Summary Statistics for 1200Z-1200Z ending on 10/22/2019



**17.3**% of grid cells detected lightning -

100.0%

of the day had GLM coverage -

Duration of GLM outage(s):

0 minute(s)





#### **Mean 5-min FED**



#### Max 5-min FED



## **FED Summary Statistics**

### 1-min FED

Max 1-min FED: **53 flashes/min** 

Max min-to-min increase: **19 flashes** 

## 5-min/1-min Updating FED

Max 5-min FED: 233 flashes/5min

Max min-to-min increase: **36 flashes** 

Max 5-min TOE:



# **Total Optical Energy and Average Flash Area Summary Statistics**

5-min/1-min Updating TOE

196.6 fl

I.

0062 0 km^2

Max min-to-min increase:

194.4 fJ

Max 5-min AFA: **9863.0 km^2** 

5-min/1-min Updating AFA

Max min-to-min increase:

8405.0 km<sup>2</sup>