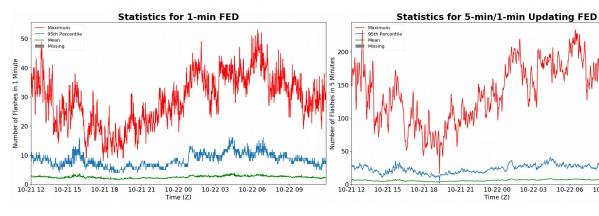

## **FED Summary Statistics**

### 1-min FED

Max 1-min FED: **53 flashes/min** 

Max min-to-min increase: **19 flashes** 

## 5-min/1-min Updating FED

Max 5-min FED: 233 flashes/5min

Max min-to-min increase: **36 flashes** 

Max 5-min TOE: