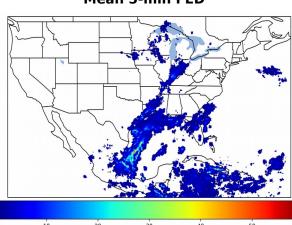

# **Geostationary Lightning Mapper Gridded Products Daily Summary**

# Overall Summary Statistics for 1200Z-1200Z ending on 10/22/2019



**17.3**% of grid cells detected lightning -

100.0%

of the day had GLM coverage -

Duration of GLM outage(s):

0 minute(s)





#### **Mean 5-min FED**



#### Max 5-min FED



## **FED Summary Statistics**

### 1-min FED

Max 1-min FED: **53 flashes/min** 

Max min-to-min increase: **19 flashes** 

## 5-min/1-min Updating FED

Max 5-min FED: 233 flashes/5min

Max min-to-min increase: **36 flashes** 

Max 5-min TOE:



# **Total Optical Energy and Average Flash Area Summary Statistics**

5-min/1-min Updating TOE

196.6 fl

I.

0062 0 km^2

Max min-to-min increase:

194.4 fJ

Max 5-min AFA: **9863.0 km^2** 

5-min/1-min Updating AFA

Max min-to-min increase:

8405.0 km<sup>2</sup>