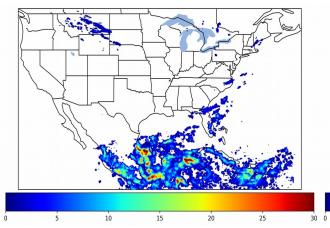

Geostationary Lightning Mapper Gridded Products Daily Summary Overall Summary Statistics for 1200Z-1200Z ending on 10/23/2019

- of grid cells detected lightning -18.7%
- 100.0%
- of the day had GLM coverage -
- Duration of GLM outage(s):

0 minute(s)

Fraction of the Day With Lightning (%)

Mean 5-min FED

10

20

30

40

Max 5-min FED