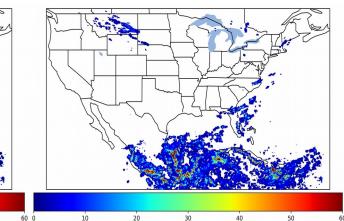

0 minute(s)

Fraction of the Day With Lightning (%)

Mean 5-min FED

10

20

30

40

Max 5-min FED