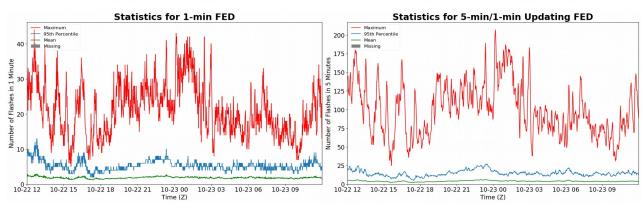

## **FED Summary Statistics**

#### 1-min FED

Max 1-min FED: 44 flashes/min Max min-to-min increase: 18 flashes

# 5-min/1-min Updating FED

Max 5-min FED: 207 flashes/5min Max min-to-min increase: 30 flashes

50