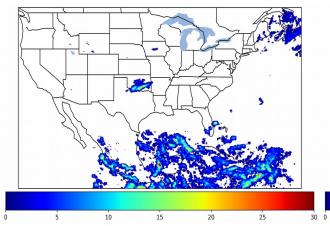

2 minute(s)

Fraction of the Day With Lightning (%)

Mean 5-min FED

# 

Max 5-min FED