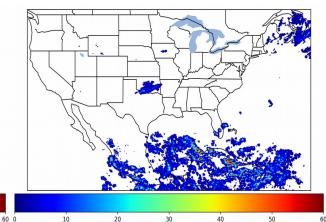

2 minute(s)

Fraction of the Day With Lightning (%)

Mean 5-min FED

# FED Summary Statistics