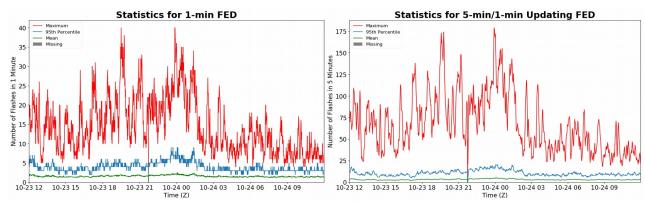

# FED Summary Statistics

#### 1-min FED

Max 1-min FED: **40 flashes/min** Max min-to-min increase: **18 flashes** 

# 5-min/1-min Updating FED

Max 5-min FED: **179 flashes/5min** Max min-to-min increase: **25 flashes** 