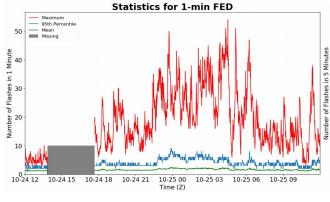

### 1-min FED

Max 1-min FED: 54 flashes/min

Max min-to-min increase: 20 flashes

## 5-min/1-min Updating FED

Max 5-min FED: 230 flashes/5min

Max min-to-min increase: 35 flashes