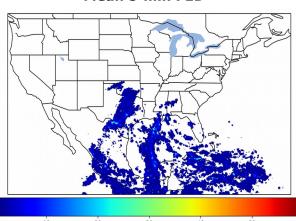

# Geostationary Lightning Mapper Gridded Products Daily Summary

### Overall Summary Statistics for 1200Z-1200Z ending on 10/25/2019



of grid cells detected lightning -

84.0%

of the day had GLM coverage -

Duration of GLM outage(s):

230 minute(s

### Fraction of the Day With Lightning (%)



#### Mean 5-min FED



#### Max 5-min FED



### **FED Summary Statistics**

### 1-min FED

Max 1-min FED: 54 flashes/min

Max min-to-min increase: 20 flashes

## 5-min/1-min Updating FED

Max 5-min FED: 230 flashes/5min

Max min-to-min increase: 35 flashes





# **Total Optical Energy and Average Flash Area Summary Statistics**

5-min/1-min Updating TOE

Max 5-min TOE: 180.9 fl

Max min-to-min increase:

68.7 fJ

5-min/1-min Updating AFA

Max 5-min AFA: 9897.0 km<sup>2</sup>

Max min-to-min increase: 7129.0 km<sup>2</sup>