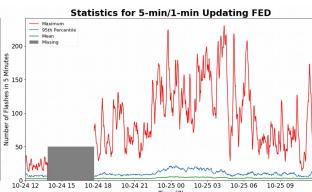

## 5-min/1-min Updating FED

Max 5-min FED: 230 flashes/5min

Max min-to-min increase: 35 flashes