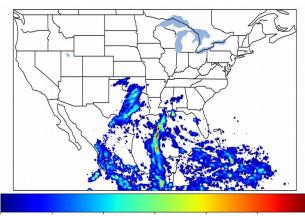

# Geostationary Lightning Mapper Gridded Products Daily Summary

### Overall Summary Statistics for 1200Z-1200Z ending on 10/25/2019



of grid cells detected lightning -

84.0%

of the day had GLM coverage -

Duration of GLM outage(s):

230 minute(s

### Fraction of the Day With Lightning (%)



#### Mean 5-min FED



#### Max 5-min FED



### **FED Summary Statistics**

### 1-min FED

Max 1-min FED: 54 flashes/min

Max min-to-min increase: 20 flashes

## 5-min/1-min Updating FED

Max 5-min FED: 230 flashes/5min

Max min-to-min increase: 35 flashes





# **Total Optical Energy and Average Flash Area Summary Statistics**

5-min/1-min Updating TOE

Max 5-min TOE: 180.9 fl

Max min-to-min increase:

68.7 fJ

5-min/1-min Updating AFA

Max 5-min AFA: 9897.0 km<sup>2</sup>

Max min-to-min increase: 7129.0 km<sup>2</sup>