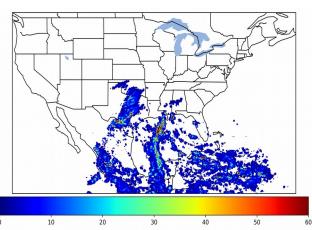

# Geostationary Lightning Mapper Gridded Products Daily Summary

### Overall Summary Statistics for 1200Z-1200Z ending on 10/25/2019



of grid cells detected lightning -

84.0%

of the day had GLM coverage -

Duration of GLM outage(s):

230 minute(s

### Fraction of the Day With Lightning (%)



#### Mean 5-min FED



#### Max 5-min FED



### **FED Summary Statistics**

### 1-min FED

Max 1-min FED: 54 flashes/min

Max min-to-min increase: 20 flashes

## 5-min/1-min Updating FED

Max 5-min FED: 230 flashes/5min

Max min-to-min increase: 35 flashes





# **Total Optical Energy and Average Flash Area Summary Statistics**

5-min/1-min Updating TOE

Max 5-min TOE: 180.9 fl

Max min-to-min increase:

68.7 fJ

5-min/1-min Updating AFA

Max 5-min AFA: 9897.0 km<sup>2</sup>

Max min-to-min increase: 7129.0 km<sup>2</sup>