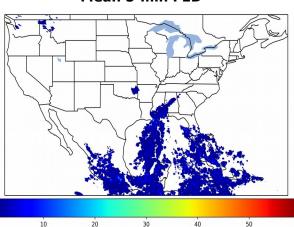

# Geostationary Lightning Mapper Gridded Products Daily Summary

# Overall Summary Statistics for 1200Z-1200Z ending on 10/26/2019



**16.2%** of grid cells detected lightning -

100.0%

of the day had GLM coverage -

Duration of GLM outage(s):

0 minute(s)

### Fraction of the Day With Lightning (%)



#### Mean 5-min FED



#### Max 5-min FED



## **FED Summary Statistics**

### 1-min FED

Max 1-min FED: **33 flashes/min** 

Max min-to-min increase: 13 flashes

# 5-min/1-min Updating FED

Max 5-min FED: **157 flashes/5min** 

Max min-to-min increase: **27 flashes** 





# **Total Optical Energy and Average Flash Area Summary Statistics**

## 5-min/1-min Updating TOE

Max 5-min TOE: **170.3 fl** 

Max min-to-min increase:

U.3 IJ

137.7 fJ

#### 5-min/1-min Updating AFA

Max 5-min AFA: 9901.0 km^2

Max min-to-min increase:

7936.0 km<sup>2</sup>