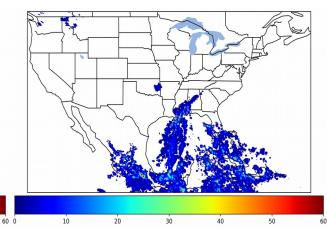

# Geostationary Lightning Mapper Gridded Products Daily Summary

# Overall Summary Statistics for 1200Z-1200Z ending on 10/26/2019



**16.2%** of grid cells detected lightning -

100.0%

of the day had GLM coverage -

Duration of GLM outage(s):

0 minute(s)

### Fraction of the Day With Lightning (%)



#### Mean 5-min FED



#### Max 5-min FED



## **FED Summary Statistics**

### 1-min FED

Max 1-min FED: **33 flashes/min** 

Max min-to-min increase: 13 flashes

# 5-min/1-min Updating FED

Max 5-min FED: **157 flashes/5min** 

Max min-to-min increase: **27 flashes** 





# **Total Optical Energy and Average Flash Area Summary Statistics**

## 5-min/1-min Updating TOE

Max 5-min TOE: **170.3 fl** 

Max min-to-min increase:

U.3 IJ

137.7 fJ

#### 5-min/1-min Updating AFA

Max 5-min AFA: 9901.0 km^2

Max min-to-min increase:

7936.0 km<sup>2</sup>