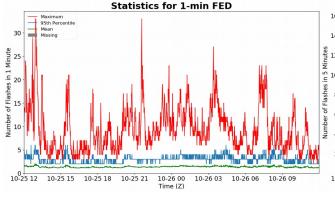

### 1-min FED

Max 1-min FED: **33 flashes/min** 

Max min-to-min increase: 13 flashes