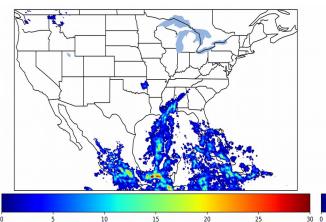

# Geostationary Lightning Mapper Gridded Products Daily Summary

# Overall Summary Statistics for 1200Z-1200Z ending on 10/26/2019



**16.2%** of grid cells detected lightning -

100.0%

of the day had GLM coverage -

Duration of GLM outage(s):

0 minute(s)

### Fraction of the Day With Lightning (%)



#### Mean 5-min FED



#### Max 5-min FED



## **FED Summary Statistics**

### 1-min FED

Max 1-min FED: **33 flashes/min** 

Max min-to-min increase: 13 flashes

# 5-min/1-min Updating FED

Max 5-min FED: **157 flashes/5min** 

Max min-to-min increase: **27 flashes** 





# **Total Optical Energy and Average Flash Area Summary Statistics**

## 5-min/1-min Updating TOE

Max 5-min TOE: **170.3 fl** 

Max min-to-min increase:

U.3 IJ

137.7 fJ

#### 5-min/1-min Updating AFA

Max 5-min AFA: 9901.0 km^2

Max min-to-min increase:

7936.0 km<sup>2</sup>