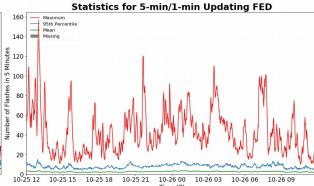

# 5-min/1-min Updating FED

Max 5-min FED: **157 flashes/5min** 

Max min-to-min increase: **27 flashes** 