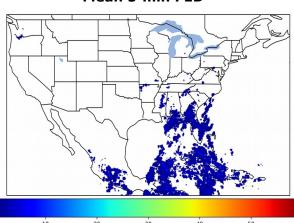

# **Geostationary Lightning Mapper Gridded Products Daily Summary**

# Overall Summary Statistics for 1200Z-1200Z ending on 10/27/2019



**11.0%** of grid cells detected lightning -

100.0%

30 0

of the day had GLM coverage -

Duration of GLM outage(s):

0 minute(s)

### Fraction of the Day With Lightning (%)



#### Mean 5-min FED



#### Max 5-min FED



# **FED Summary Statistics**

### 1-min FED

Max 1-min FED: **21 flashes/min** 

Max min-to-min increase: 9 flashes

### 5-min/1-min Updating FED

Max 5-min FED: 87 flashes/5min

Max min-to-min increase: **16 flashes** 





## **Total Optical Energy and Average Flash Area Summary Statistics**

5-min/1-min Updating TOE

5-min/1-min Updating AFA

Max 5-min TOE: **88.6 fJ** 

Max min-to-min increase:

Max 5-min AFA:

9678.0 km<sup>2</sup>

Max min-to-min increase: 43.8 fJ

6983.0 km<sup>2</sup>