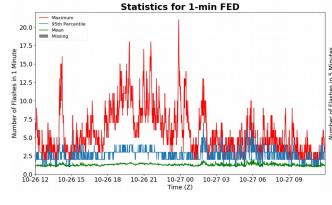

# **FED Summary Statistics**

### 1-min FED

Max 1-min FED: **21 flashes/min** 

Max min-to-min increase: 9 flashes