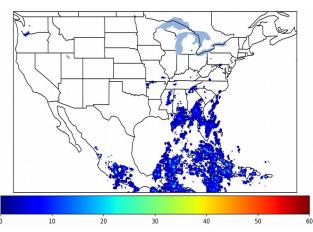

# **Geostationary Lightning Mapper Gridded Products Daily Summary**

# Overall Summary Statistics for 1200Z-1200Z ending on 10/27/2019



**11.0%** of grid cells detected lightning -

100.0%

30 0

of the day had GLM coverage -

Duration of GLM outage(s):

0 minute(s)

### Fraction of the Day With Lightning (%)



#### Mean 5-min FED



#### Max 5-min FED



# **FED Summary Statistics**

### 1-min FED

Max 1-min FED: **21 flashes/min** 

Max min-to-min increase: 9 flashes

### 5-min/1-min Updating FED

Max 5-min FED: 87 flashes/5min

Max min-to-min increase: **16 flashes** 





## **Total Optical Energy and Average Flash Area Summary Statistics**

5-min/1-min Updating TOE

5-min/1-min Updating AFA

Max 5-min TOE: **88.6 fJ** 

Max min-to-min increase:

Max 5-min AFA:

9678.0 km<sup>2</sup>

Max min-to-min increase: 43.8 fJ

6983.0 km<sup>2</sup>