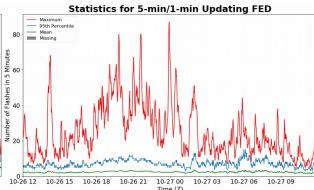

### 5-min/1-min Updating FED

Max 5-min FED: 87 flashes/5min

Max min-to-min increase: **16 flashes** 