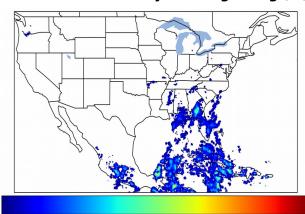

# **Geostationary Lightning Mapper Gridded Products Daily Summary**

# Overall Summary Statistics for 1200Z-1200Z ending on 10/27/2019



**11.0%** of grid cells detected lightning -

100.0%

30 0

of the day had GLM coverage -

Duration of GLM outage(s):

0 minute(s)

### Fraction of the Day With Lightning (%)



#### Mean 5-min FED



#### Max 5-min FED



# **FED Summary Statistics**

### 1-min FED

Max 1-min FED: **21 flashes/min** 

Max min-to-min increase: 9 flashes

### 5-min/1-min Updating FED

Max 5-min FED: 87 flashes/5min

Max min-to-min increase: **16 flashes** 





## **Total Optical Energy and Average Flash Area Summary Statistics**

5-min/1-min Updating TOE

5-min/1-min Updating AFA

Max 5-min TOE: **88.6 fJ** 

Max min-to-min increase:

Max 5-min AFA:

9678.0 km<sup>2</sup>

Max min-to-min increase: 43.8 fJ

6983.0 km<sup>2</sup>