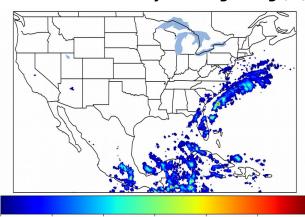

# **Geostationary Lightning Mapper Gridded Products Daily Summary**

# Overall Summary Statistics for 1200Z-1200Z ending on 10/28/2019



**10.4%** of grid cells detected lightning -

98.7%

of the day had GLM coverage -

Duration of GLM outage(s):

19 minute(s)

### Fraction of the Day With Lightning (%)



#### Mean 5-min FED



#### Max 5-min FED



# **FED Summary Statistics**

### 1-min FED

Max 1-min FED: **19 flashes/min** 

Max min-to-min increase: 9 flashes

# 5-min/1-min Updating FED

Max 5-min FED: **81 flashes/5min** 

Max min-to-min increase: **14 flashes** 





# **Total Optical Energy and Average Flash Area Summary Statistics**

5-min/1-min Updating TOE

5-min/1-min Updating AFA

Max 5-min TOE: **194.1 fJ** 

Max 5-min AFA:

9070.0 km<sup>2</sup>

Max min-to-min increase: **169.5 fJ** 

Max min-to-min increase:

7780.0 km<sup>2</sup>