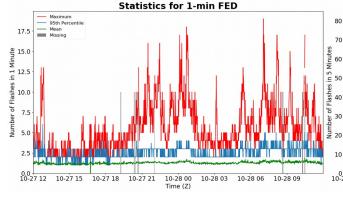

# **FED Summary Statistics**

### 1-min FED

Max 1-min FED: **19 flashes/min** 

Max min-to-min increase: 9 flashes

# 5-min/1-min Updating FED

Max 5-min FED: **81 flashes/5min** 

Max min-to-min increase: **14 flashes** 