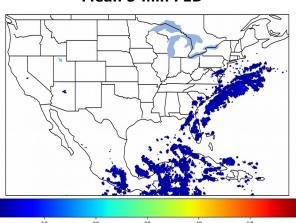

# **Geostationary Lightning Mapper Gridded Products Daily Summary**

# Overall Summary Statistics for 1200Z-1200Z ending on 10/28/2019



**10.4%** of grid cells detected lightning -

98.7%

of the day had GLM coverage -

Duration of GLM outage(s):

19 minute(s)

### Fraction of the Day With Lightning (%)



#### Mean 5-min FED



#### Max 5-min FED



# **FED Summary Statistics**

### 1-min FED

Max 1-min FED: **19 flashes/min** 

Max min-to-min increase: 9 flashes

# 5-min/1-min Updating FED

Max 5-min FED: **81 flashes/5min** 

Max min-to-min increase: **14 flashes** 





# **Total Optical Energy and Average Flash Area Summary Statistics**

5-min/1-min Updating TOE

5-min/1-min Updating AFA

Max 5-min TOE: **194.1 fJ** 

Max 5-min AFA:

9070.0 km<sup>2</sup>

Max min-to-min increase: **169.5 fJ** 

Max min-to-min increase:

7780.0 km<sup>2</sup>