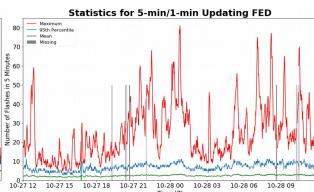

# **FED Summary Statistics**

# 5-min/1-min Updating FED

Max 5-min FED: **81 flashes/5min** 

Max min-to-min increase: **14 flashes** 