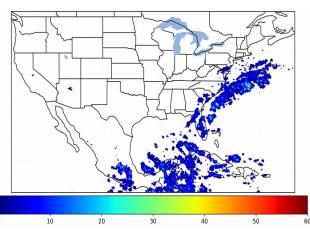

# **Geostationary Lightning Mapper Gridded Products Daily Summary**

# Overall Summary Statistics for 1200Z-1200Z ending on 10/28/2019



**10.4%** of grid cells detected lightning -

98.7%

of the day had GLM coverage -

Duration of GLM outage(s):

19 minute(s)

### Fraction of the Day With Lightning (%)



#### Mean 5-min FED



#### Max 5-min FED



# **FED Summary Statistics**

### 1-min FED

Max 1-min FED: **19 flashes/min** 

Max min-to-min increase: 9 flashes

# 5-min/1-min Updating FED

Max 5-min FED: **81 flashes/5min** 

Max min-to-min increase: **14 flashes** 





# **Total Optical Energy and Average Flash Area Summary Statistics**

5-min/1-min Updating TOE

5-min/1-min Updating AFA

Max 5-min TOE: **194.1 fJ** 

Max 5-min AFA:

9070.0 km<sup>2</sup>

Max min-to-min increase: **169.5 fJ** 

Max min-to-min increase:

7780.0 km<sup>2</sup>