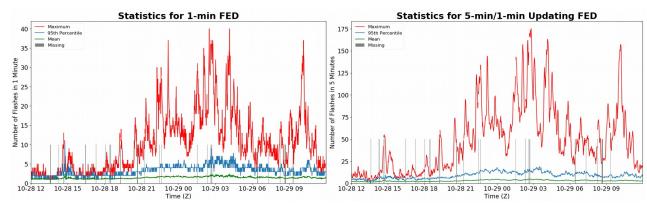

#### 1-min FED

Max 1-min FED: **40 flashes/min** Max min-to-min increase: **12 flashes** 

# 5-min/1-min Updating FED

Max 5-min FED: **175 flashes/5min** Max min-to-min increase: **31 flashes** 

50