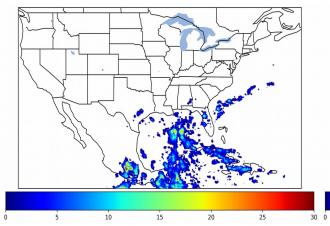

33 minute(s)

Fraction of the Day With Lightning (%)

Mean 5-min FED

10

20

30

40