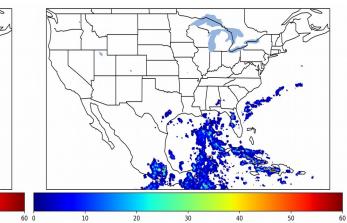

# Geostationary Lightning Mapper Gridded Products Daily Summary Overall Summary Statistics for 1200Z-1200Z ending on 10/29/2019



- **9.6%** of grid cells detected lightning –
- 97.7% of the day had GLM coverage -
- Duration of GLM outage(s): **33** n

33 minute(s)

Fraction of the Day With Lightning (%)



Mean 5-min FED

10

20

30

40

#### Max 5-min FED



## FED Summary Statistics

#### 1-min FED

Max 1-min FED: **40 flashes/min** Max min-to-min increase: **12 flashes** 

# 5-min/1-min Updating FED

Max 5-min FED: **175 flashes/5min** Max min-to-min increase: **31 flashes** 



50

## **Total Optical Energy and Average Flash Area Summary Statistics**

## 5-min/1-min Updating TOE

| Max 5-min TOE:           | 183.2 fJ |         |
|--------------------------|----------|---------|
| Max min-to-min increase: |          | 38.1 fJ |

#### 5-min/1-min Updating AFA

 Max 5-min AFA:
 9681.0 km^2

 Max min-to-min increase:
 6831.0 km^2