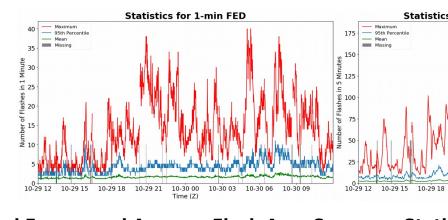

## **FED Summary Statistics**

#### 1-min FED

Max 1-min FED: 40 flashes/min

Max min-to-min increase: 13 flashes

# 5-min/1-min Updating FED

Max 5-min FED: 180 flashes/5min

Max min-to-min increase: 48 flashes