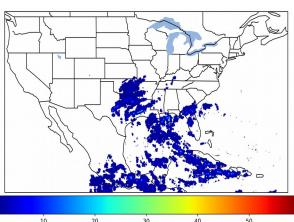

# **Geostationary Lightning Mapper Gridded Products Daily Summary**

## Overall Summary Statistics for 1200Z-1200Z ending on 10/30/2019



**12.1%** of grid cells detected lightning -

98.0%

of the day had GLM coverage -

Duration of GLM outage(s):

29 minute(s)

#### Fraction of the Day With Lightning (%)



#### Mean 5-min FED



#### Max 5-min FED



Statistics for 5-min/1-min Updating FED

10-30 03 10-30 06 10-30 09

## **FED Summary Statistics**

#### 1-min FED

Max 1-min FED: 40 flashes/min

Max min-to-min increase: 13 flashes

# 5-min/1-min Updating FED

Max 5-min FED: 180 flashes/5min

Max min-to-min increase: 48 flashes



# **Total Optical Energy and Average Flash Area Summary Statistics**

## 5-min/1-min Updating TOE

Max 5-min TOE: **196.3 fJ** 

Max min-to-min increase:

196.3 tj

188.0 fJ

## 5-min/1-min Updating AFA

Max 5-min AFA:

9715.0 km<sup>2</sup>

Max min-to-min increase:

8831.0 km<sup>2</sup>

10-29 21