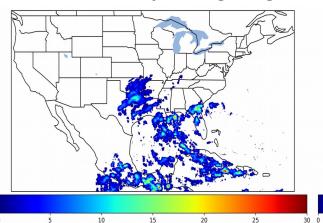

# **Geostationary Lightning Mapper Gridded Products Daily Summary**

## Overall Summary Statistics for 1200Z-1200Z ending on 10/30/2019



**12.1%** of grid cells detected lightning -

98.0%

of the day had GLM coverage -

Duration of GLM outage(s):

29 minute(s)

#### Fraction of the Day With Lightning (%)



#### Mean 5-min FED



#### Max 5-min FED



Statistics for 5-min/1-min Updating FED

10-30 03 10-30 06 10-30 09

## **FED Summary Statistics**

#### 1-min FED

Max 1-min FED: 40 flashes/min

Max min-to-min increase: 13 flashes

# 5-min/1-min Updating FED

Max 5-min FED: 180 flashes/5min

Max min-to-min increase: 48 flashes



# **Total Optical Energy and Average Flash Area Summary Statistics**

## 5-min/1-min Updating TOE

Max 5-min TOE: **196.3 fJ** 

Max min-to-min increase:

196.3 tj

188.0 fJ

## 5-min/1-min Updating AFA

Max 5-min AFA:

9715.0 km<sup>2</sup>

Max min-to-min increase:

8831.0 km<sup>2</sup>

10-29 21