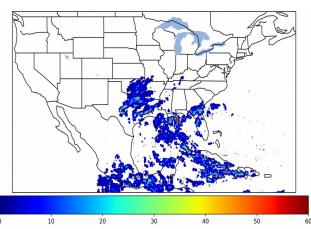

#### Max 5-min FED

Statistics for 5-min/1-min Updating FED

10-30 03 10-30 06 10-30 09