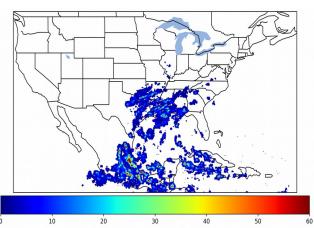

# Geostationary Lightning Mapper Gridded Products Daily Summary

### Overall Summary Statistics for 1200Z-1200Z ending on 10/31/2019



of grid cells detected lightning -

97.4%

of the day had GLM coverage -

Duration of GLM outage(s):

37 minute(s)

#### Fraction of the Day With Lightning (%)



#### Mean 5-min FED



#### Max 5-min FED



## **FED Summary Statistics**

### 1-min FED

Max 1-min FED: 36 flashes/min

Max min-to-min increase: 13 flashes

### 5-min/1-min Updating FED

Max 5-min FED: 141 flashes/5min

Max min-to-min increase: 28 flashes

Max 5-min TOE:





### **Total Optical Energy and Average Flash Area Summary Statistics**

5-min/1-min Updating TOE

183.6 fJ

Max min-to-min increase:

46.6 fJ

5-min/1-min Updating AFA

Max 5-min AFA: 9980.0 km<sup>2</sup>

Max min-to-min increase:

9014.0 km<sup>2</sup>