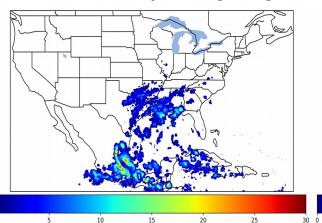

# Geostationary Lightning Mapper Gridded Products Daily Summary

### Overall Summary Statistics for 1200Z-1200Z ending on 10/31/2019



of grid cells detected lightning -

97.4%

of the day had GLM coverage -

Duration of GLM outage(s):

37 minute(s)

#### Fraction of the Day With Lightning (%)



#### Mean 5-min FED



#### Max 5-min FED



## **FED Summary Statistics**

### 1-min FED

Max 1-min FED: 36 flashes/min

Max min-to-min increase: 13 flashes

### 5-min/1-min Updating FED

Max 5-min FED: 141 flashes/5min

Max min-to-min increase: 28 flashes

Max 5-min TOE:





### **Total Optical Energy and Average Flash Area Summary Statistics**

5-min/1-min Updating TOE

183.6 fJ

Max min-to-min increase:

46.6 fJ

5-min/1-min Updating AFA

Max 5-min AFA: 9980.0 km<sup>2</sup>

Max min-to-min increase:

9014.0 km<sup>2</sup>