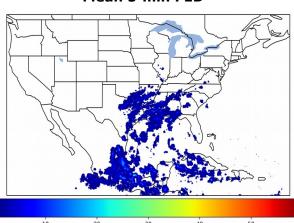

# Geostationary Lightning Mapper Gridded Products Daily Summary

### Overall Summary Statistics for 1200Z-1200Z ending on 10/31/2019



of grid cells detected lightning -

97.4%

of the day had GLM coverage -

Duration of GLM outage(s):

37 minute(s)

#### Fraction of the Day With Lightning (%)



#### Mean 5-min FED



#### Max 5-min FED



## **FED Summary Statistics**

### 1-min FED

Max 1-min FED: 36 flashes/min

Max min-to-min increase: 13 flashes

### 5-min/1-min Updating FED

Max 5-min FED: 141 flashes/5min

Max min-to-min increase: 28 flashes

Max 5-min TOE:





### **Total Optical Energy and Average Flash Area Summary Statistics**

5-min/1-min Updating TOE

183.6 fJ

Max min-to-min increase:

46.6 fJ

5-min/1-min Updating AFA

Max 5-min AFA: 9980.0 km<sup>2</sup>

Max min-to-min increase:

9014.0 km<sup>2</sup>