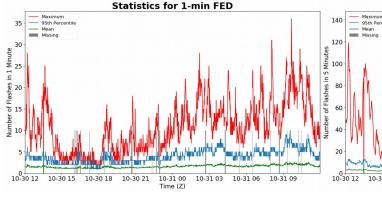

## **FED Summary Statistics**

### 1-min FED

Max 1-min FED: 36 flashes/min

Max min-to-min increase: 13 flashes

### 5-min/1-min Updating FED

Max 5-min FED: 141 flashes/5min

Max min-to-min increase: 28 flashes

Max 5-min TOE: