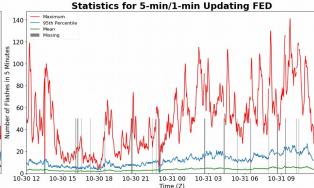

## **FED Summary Statistics**

### 5-min/1-min Updating FED

Max 5-min FED: 141 flashes/5min

Max min-to-min increase: 28 flashes

Max 5-min TOE: