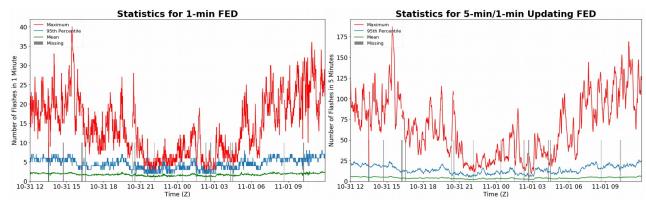

### FED Summary Statistics

#### 1-min FED

Max 1-min FED:40 flashes/minMax min-to-min increase:20 flashes

# 5-min/1-min Updating FED

Max 5-min FED: **187 flashes/5min** Max min-to-min increase: **35 flashes** 

50