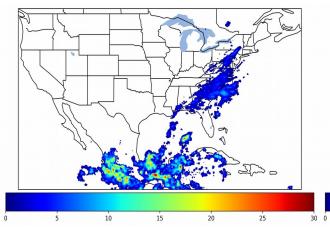

# Geostationary Lightning Mapper Gridded Products Daily Summary Overall Summary Statistics for 1200Z-1200Z ending on 11/01/2019



- **12.8%** of grid cells detected lightning –
- 97.8% of the day had GLM coverage -
- Duration of GLM outage(s): **31 n**

31 minute(s)

Fraction of the Day With Lightning (%)



Mean 5-min FED

10

20

30

40

#### Max 5-min FED



### FED Summary Statistics

#### 1-min FED

Max 1-min FED:40 flashes/minMax min-to-min increase:20 flashes

# 5-min/1-min Updating FED

Max 5-min FED: **187 flashes/5min** Max min-to-min increase: **35 flashes** 



50

### **Total Optical Energy and Average Flash Area Summary Statistics**

# 5-min/1-min Updating TOE

| Max 5-min TOE:           | 186.5 fJ |         |
|--------------------------|----------|---------|
| Max min-to-min increase: |          | 46.2 fJ |

#### 5-min/1-min Updating AFA

 Max 5-min AFA:
 9544.0 km^2

 Max min-to-min increase:
 8019.0 km^2