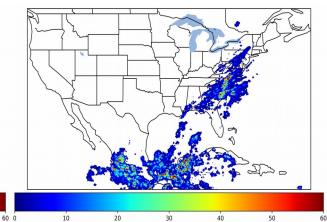

# 5-min/1-min Updating FED

Max 5-min FED: **187 flashes/5min** Max min-to-min increase: **35 flashes** 

50