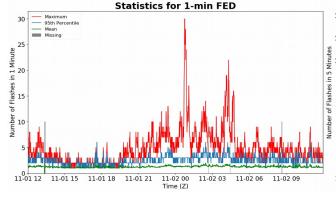

## **FED Summary Statistics**

### 1-min FED

Max 1-min FED: 30 flashes/min

Max min-to-min increase: 10 flashes