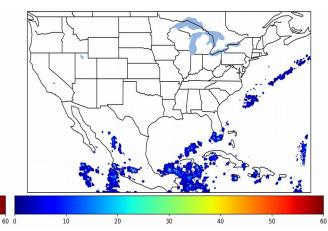

# Geostationary Lightning Mapper Gridded Products Daily Summary

## Overall Summary Statistics for 1200Z-1200Z ending on 11/02/2019



of grid cells detected lightning -6.8%

99.3%

30 0

of the day had GLM coverage -

Duration of GLM outage(s):

10 minute(s)

## Fraction of the Day With Lightning (%)



#### Mean 5-min FED



#### Max 5-min FED



## **FED Summary Statistics**

### 1-min FED

Max 1-min FED: 30 flashes/min

Max min-to-min increase: 10 flashes

## 5-min/1-min Updating FED

Max 5-min FED: 137 flashes/5min

Max min-to-min increase: 24 flashes





# **Total Optical Energy and Average Flash Area Summary Statistics**

5-min/1-min Updating TOE

5-min/1-min Updating AFA

Max 5-min TOE: 87.5 fl

Max min-to-min increase:

Max 5-min AFA:

7508.0 km<sup>2</sup>

9703.0 km<sup>2</sup>

Max min-to-min increase: 38.1 fJ