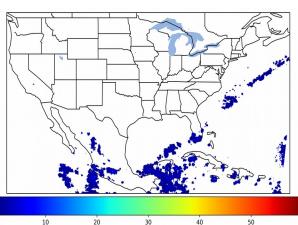

# Geostationary Lightning Mapper Gridded Products Daily Summary

## Overall Summary Statistics for 1200Z-1200Z ending on 11/02/2019



of grid cells detected lightning -6.8%

99.3%

30 0

of the day had GLM coverage -

Duration of GLM outage(s):

10 minute(s)

## Fraction of the Day With Lightning (%)



#### Mean 5-min FED



#### Max 5-min FED



## **FED Summary Statistics**

### 1-min FED

Max 1-min FED: 30 flashes/min

Max min-to-min increase: 10 flashes

## 5-min/1-min Updating FED

Max 5-min FED: 137 flashes/5min

Max min-to-min increase: 24 flashes





# **Total Optical Energy and Average Flash Area Summary Statistics**

5-min/1-min Updating TOE

5-min/1-min Updating AFA

Max 5-min TOE: 87.5 fl

Max min-to-min increase:

Max 5-min AFA:

7508.0 km<sup>2</sup>

9703.0 km<sup>2</sup>

Max min-to-min increase: 38.1 fJ