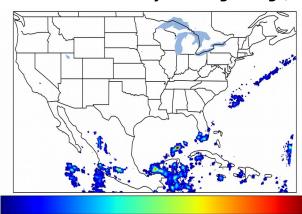

# Geostationary Lightning Mapper Gridded Products Daily Summary

## Overall Summary Statistics for 1200Z-1200Z ending on 11/02/2019



of grid cells detected lightning -6.8%

99.3%

30 0

of the day had GLM coverage -

Duration of GLM outage(s):

10 minute(s)

## Fraction of the Day With Lightning (%)



#### Mean 5-min FED



#### Max 5-min FED



## **FED Summary Statistics**

### 1-min FED

Max 1-min FED: 30 flashes/min

Max min-to-min increase: 10 flashes

## 5-min/1-min Updating FED

Max 5-min FED: 137 flashes/5min

Max min-to-min increase: 24 flashes





# **Total Optical Energy and Average Flash Area Summary Statistics**

5-min/1-min Updating TOE

5-min/1-min Updating AFA

Max 5-min TOE: 87.5 fl

Max min-to-min increase:

Max 5-min AFA:

7508.0 km<sup>2</sup>

9703.0 km<sup>2</sup>

Max min-to-min increase: 38.1 fJ