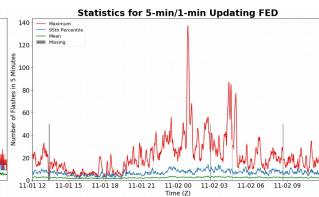

## 5-min/1-min Updating FED

Max 5-min FED: 137 flashes/5min

Max min-to-min increase: 24 flashes