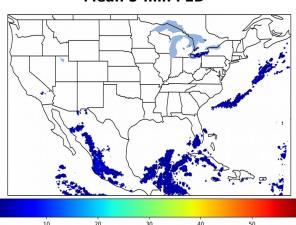

# Geostationary Lightning Mapper Gridded Products Daily Summary

# Overall Summary Statistics for 1200Z-1200Z ending on 11/03/2019



of grid cells detected lightning -7.5%

97.9%

of the day had GLM coverage -

Duration of GLM outage(s):

30 minute(s)

#### Fraction of the Day With Lightning (%)



#### Mean 5-min FED



#### Max 5-min FED



## **FED Summary Statistics**

#### 1-min FED

Max 1-min FED: 24 flashes/min

Max min-to-min increase: 12 flashes

# 5-min/1-min Updating FED

Max 5-min FED: 104 flashes/5min

Max min-to-min increase: 20 flashes





#### **Total Optical Energy and Average Flash Area Summary Statistics**

## 5-min/1-min Updating TOE

Max 5-min TOE:

Max min-to-min increase:

124.8 fl

53.2 fJ

Max 5-min AFA:

9552.0 km<sup>2</sup>

Max min-to-min increase:

5-min/1-min Updating AFA

8203.0 km<sup>2</sup>