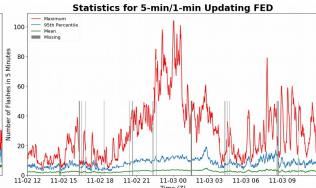

## **FED Summary Statistics**

# 5-min/1-min Updating FED

Max 5-min FED: 104 flashes/5min

Max min-to-min increase: 20 flashes