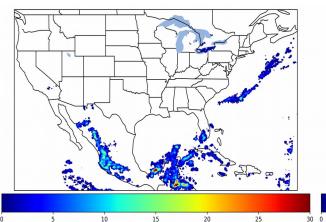

# Geostationary Lightning Mapper Gridded Products Daily Summary

# Overall Summary Statistics for 1200Z-1200Z ending on 11/03/2019



of grid cells detected lightning -7.5%

97.9%

of the day had GLM coverage -

Duration of GLM outage(s):

30 minute(s)

#### Fraction of the Day With Lightning (%)



#### Mean 5-min FED



#### Max 5-min FED



## **FED Summary Statistics**

#### 1-min FED

Max 1-min FED: 24 flashes/min

Max min-to-min increase: 12 flashes

# 5-min/1-min Updating FED

Max 5-min FED: 104 flashes/5min

Max min-to-min increase: 20 flashes





#### **Total Optical Energy and Average Flash Area Summary Statistics**

## 5-min/1-min Updating TOE

Max 5-min TOE:

Max min-to-min increase:

124.8 fl

53.2 fJ

Max 5-min AFA:

9552.0 km<sup>2</sup>

Max min-to-min increase:

5-min/1-min Updating AFA

8203.0 km<sup>2</sup>