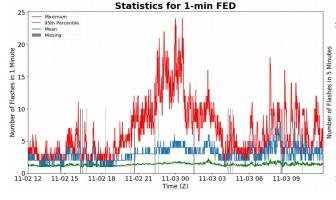

## **FED Summary Statistics**

#### 1-min FED

Max 1-min FED: 24 flashes/min

Max min-to-min increase: 12 flashes