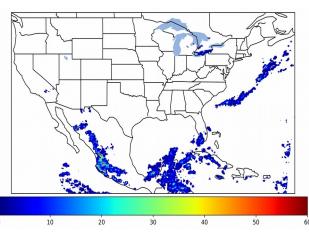

# Geostationary Lightning Mapper Gridded Products Daily Summary

# Overall Summary Statistics for 1200Z-1200Z ending on 11/03/2019



of grid cells detected lightning -7.5%

97.9%

of the day had GLM coverage -

Duration of GLM outage(s):

30 minute(s)

#### Fraction of the Day With Lightning (%)



#### Mean 5-min FED



#### Max 5-min FED



## **FED Summary Statistics**

#### 1-min FED

Max 1-min FED: 24 flashes/min

Max min-to-min increase: 12 flashes

# 5-min/1-min Updating FED

Max 5-min FED: 104 flashes/5min

Max min-to-min increase: 20 flashes





#### **Total Optical Energy and Average Flash Area Summary Statistics**

## 5-min/1-min Updating TOE

Max 5-min TOE:

Max min-to-min increase:

124.8 fl

53.2 fJ

Max 5-min AFA:

9552.0 km<sup>2</sup>

Max min-to-min increase:

5-min/1-min Updating AFA

8203.0 km<sup>2</sup>