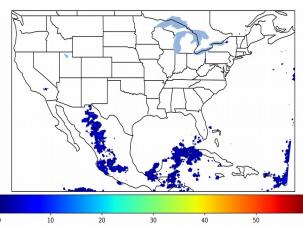

### **Total Optical Energy and Average Flash Area Summary Statistics**

# 5-min/1-min Updating TOE

 Max 5-min TOE:
 **137.0 fJ** 

 Max min-to-min increase:
 **53.2 fJ**