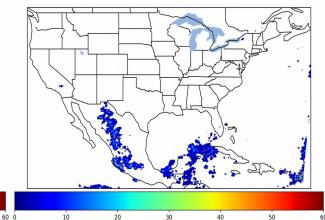

### **Total Optical Energy and Average Flash Area Summary Statistics**

### 5-min/1-min Updating AFA

 Max 5-min AFA:
 9957.0 km^2

 Max min-to-min increase:
 6264.0 km^2