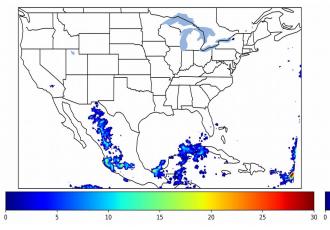

Geostationary Lightning Mapper Gridded Products Daily Summary Overall Summary Statistics for 1200Z-1200Z ending on 11/04/2019

- **5.6%** of grid cells detected lightning –
- 98.0% of the day had GLM coverage -
- Duration of GLM outage(s): 29

29 minute(s)

Fraction of the Day With Lightning (%)

Mean 5-min FED