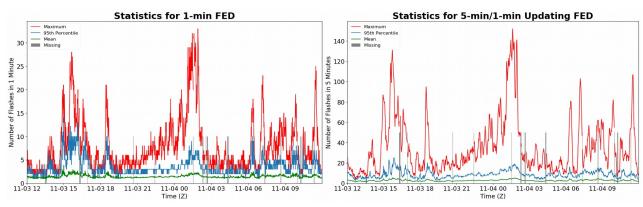

## FED Summary Statistics

### 1-min FED

Max 1-min FED: **33 flashes/min** Max min-to-min increase: **12 flashes** 

# 5-min/1-min Updating FED

Max 5-min FED: **152 flashes/5min** Max min-to-min increase: **24 flashes** 