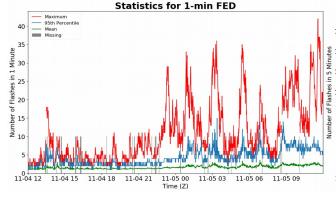

## 1-min FED

Max 1-min FED: 42 flashes/min

Max min-to-min increase: 13 flashes