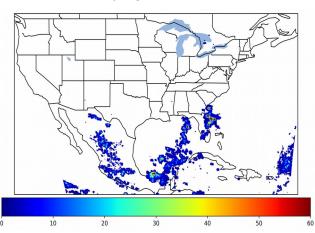

# Geostationary Lightning Mapper Gridded Products Daily Summary

# Overall Summary Statistics for 1200Z-1200Z ending on 11/05/2019



of grid cells detected lightning -7.1% 97.4% of the day had GLM coverage -Duration of GLM outage(s): 37 minute(s)

## Fraction of the Day With Lightning (%)



## Mean 5-min FED



#### Max 5-min FED



## **FED Summary Statistics**

## 1-min FED

Max 1-min FED: 42 flashes/min

Max min-to-min increase: 13 flashes

# 5-min/1-min Updating FED

Max 5-min FED: 190 flashes/5min

Max min-to-min increase: 25 flashes





## **Total Optical Energy and Average Flash Area Summary Statistics**

Max 5-min AFA:

5-min/1-min Updating TOE

5-min/1-min Updating AFA

Max 5-min TOE: 196.6 fJ

Max min-to-min increase:

185.7 fJ

9834.0 km<sup>2</sup>

Max min-to-min increase: 7675.0 km<sup>2</sup>

30 0