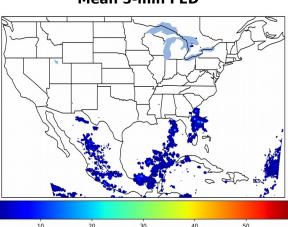

# Geostationary Lightning Mapper Gridded Products Daily Summary

# Overall Summary Statistics for 1200Z-1200Z ending on 11/05/2019



of grid cells detected lightning -7.1% 97.4% of the day had GLM coverage -Duration of GLM outage(s): 37 minute(s)

## Fraction of the Day With Lightning (%)



## Mean 5-min FED



#### Max 5-min FED



## **FED Summary Statistics**

## 1-min FED

Max 1-min FED: 42 flashes/min

Max min-to-min increase: 13 flashes

# 5-min/1-min Updating FED

Max 5-min FED: 190 flashes/5min

Max min-to-min increase: 25 flashes





## **Total Optical Energy and Average Flash Area Summary Statistics**

Max 5-min AFA:

5-min/1-min Updating TOE

5-min/1-min Updating AFA

Max 5-min TOE: 196.6 fJ

Max min-to-min increase:

185.7 fJ

9834.0 km<sup>2</sup>

Max min-to-min increase: 7675.0 km<sup>2</sup>

30 0