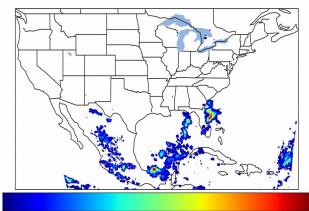

# Geostationary Lightning Mapper Gridded Products Daily Summary

# Overall Summary Statistics for 1200Z-1200Z ending on 11/05/2019



of grid cells detected lightning -7.1% 97.4% of the day had GLM coverage -Duration of GLM outage(s): 37 minute(s)

## Fraction of the Day With Lightning (%)



## Mean 5-min FED



#### Max 5-min FED



## **FED Summary Statistics**

## 1-min FED

Max 1-min FED: 42 flashes/min

Max min-to-min increase: 13 flashes

# 5-min/1-min Updating FED

Max 5-min FED: 190 flashes/5min

Max min-to-min increase: 25 flashes





## **Total Optical Energy and Average Flash Area Summary Statistics**

Max 5-min AFA:

5-min/1-min Updating TOE

5-min/1-min Updating AFA

Max 5-min TOE: 196.6 fJ

Max min-to-min increase:

185.7 fJ

9834.0 km<sup>2</sup>

Max min-to-min increase: 7675.0 km<sup>2</sup>

30 0