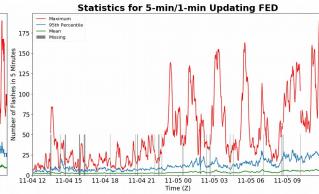

# 5-min/1-min Updating FED

Max 5-min FED: 190 flashes/5min

Max min-to-min increase: 25 flashes