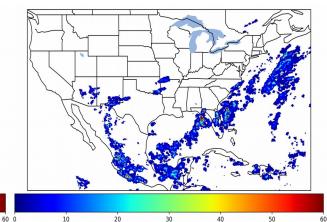

Geostationary Lightning Mapper Gridded Products Daily Summary Overall Summary Statistics for 1200Z-1200Z ending on 11/06/2019



**12.6%** of grid cells detected lightning –

of the day had GLM coverage –

Duration of GLM outage(s): 24 minute(s)

Fraction of the Day With Lightning (%)



Mean 5-min FED

98.3%

# 

Max 5-min FED



## FED Summary Statistics

#### 1-min FED

Max 1-min FED: **42 flashes/min** Max min-to-min increase: **18 flashes** 

## 5-min/1-min Updating FED

Max 5-min FED: **190 flashes/5min** Max min-to-min increase: **36 flashes** 



#### **Total Optical Energy and Average Flash Area Summary Statistics**

### 5-min/1-min Updating TOE

Max 5-min TOE: **195.6 fJ** Max min-to-min increase: **185.9 fJ** 

#### 5-min/1-min Updating AFA

 Max 5-min AFA:
 9667.0 km^2

 Max min-to-min increase:
 7165.0 km^2