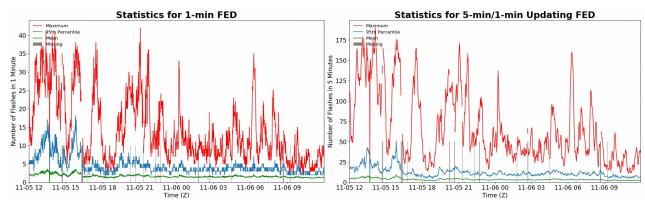

## FED Summary Statistics

#### 1-min FED

Max 1-min FED: **42 flashes/min** Max min-to-min increase: **18 flashes** 

## 5-min/1-min Updating FED

Max 5-min FED: **190 flashes/5min** Max min-to-min increase: **36 flashes** 