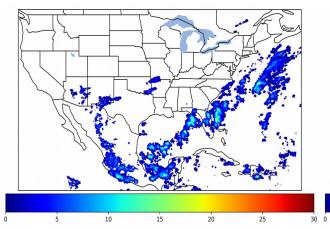

Geostationary Lightning Mapper Gridded Products Daily Summary Overall Summary Statistics for 1200Z-1200Z ending on 11/06/2019

**12.6%** of grid cells detected lightning –

of the day had GLM coverage –

Duration of GLM outage(s): 24 minute(s)

Fraction of the Day With Lightning (%)

Mean 5-min FED

98.3%