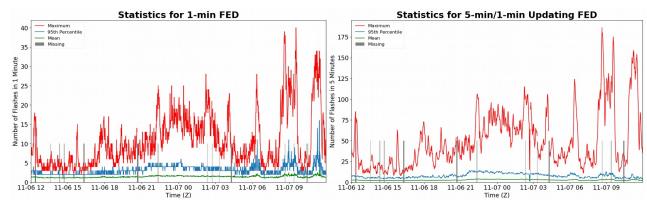

## 1-min FED

Max 1-min FED:40 flashes/minMax min-to-min increase:12 flashes

# 5-min/1-min Updating FED

Max 5-min FED: **186 flashes/5min** Max min-to-min increase: **35 flashes** 

50