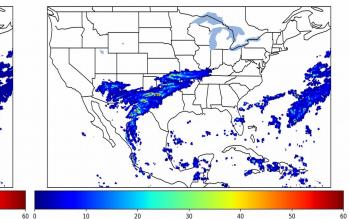

# 5-min/1-min Updating FED

Max 5-min FED: **186 flashes/5min** Max min-to-min increase: **35 flashes** 

50