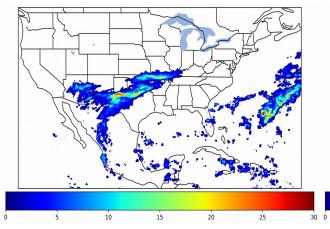

Fraction of the Day With Lightning (%)

Mean 5-min FED

97.7%

10

20

30

Max 5-min FED