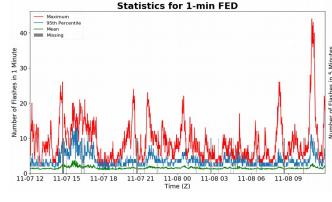

## 1-min FED

Max 1-min FED: 44 flashes/min

Max min-to-min increase: 13 flashes