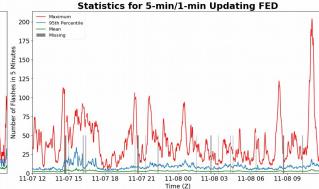

## **FED Summary Statistics**

## 5-min/1-min Updating FED

Max 5-min FED: 204 flashes/5min

Max min-to-min increase: **27 flashes** 