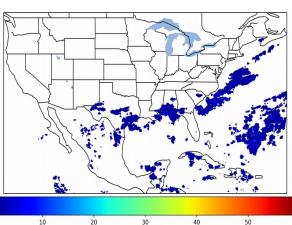

# **Geostationary Lightning Mapper Gridded Products Daily Summary**

## Overall Summary Statistics for 1200Z-1200Z ending on 11/08/2019



**9.3**% of grid cells detected lightning -

97.4%

of the day had GLM coverage -

Duration of GLM outage(s):

38 minute(s)

#### Fraction of the Day With Lightning (%)



#### Mean 5-min FED



#### Max 5-min FED



## **FED Summary Statistics**

## 1-min FED

Max 1-min FED: 44 flashes/min

Max min-to-min increase: 13 flashes

## 5-min/1-min Updating FED

Max 5-min FED: 204 flashes/5min

Max min-to-min increase: **27 flashes** 





### **Total Optical Energy and Average Flash Area Summary Statistics**

5-min/1-min Updating TOE

Ma

5-min/1-min Updating AFA

Max 5-min TOE: **196.6 fJ** 

Max 5-min AFA:

9599.0 km<sup>2</sup>

Max min-to-min increase: 156.9 fJ

Max min-to-min increase:

8235.0 km<sup>2</sup>