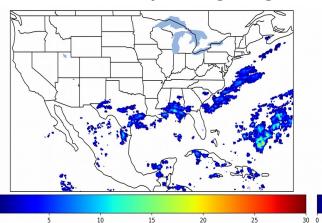

# **Geostationary Lightning Mapper Gridded Products Daily Summary**

## Overall Summary Statistics for 1200Z-1200Z ending on 11/08/2019



**9.3**% of grid cells detected lightning -

97.4%

of the day had GLM coverage -

Duration of GLM outage(s):

38 minute(s)

#### Fraction of the Day With Lightning (%)



#### Mean 5-min FED



#### Max 5-min FED



## **FED Summary Statistics**

## 1-min FED

Max 1-min FED: 44 flashes/min

Max min-to-min increase: 13 flashes

## 5-min/1-min Updating FED

Max 5-min FED: 204 flashes/5min

Max min-to-min increase: **27 flashes** 





### **Total Optical Energy and Average Flash Area Summary Statistics**

5-min/1-min Updating TOE

Ma

5-min/1-min Updating AFA

Max 5-min TOE: **196.6 fJ** 

Max 5-min AFA:

9599.0 km<sup>2</sup>

Max min-to-min increase: 156.9 fJ

Max min-to-min increase:

8235.0 km<sup>2</sup>