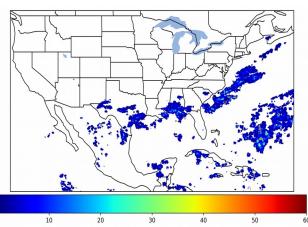

# **Geostationary Lightning Mapper Gridded Products Daily Summary**

## Overall Summary Statistics for 1200Z-1200Z ending on 11/08/2019



**9.3**% of grid cells detected lightning -

97.4%

of the day had GLM coverage -

Duration of GLM outage(s):

38 minute(s)

#### Fraction of the Day With Lightning (%)



#### Mean 5-min FED



#### Max 5-min FED



## **FED Summary Statistics**

## 1-min FED

Max 1-min FED: 44 flashes/min

Max min-to-min increase: 13 flashes

## 5-min/1-min Updating FED

Max 5-min FED: 204 flashes/5min

Max min-to-min increase: **27 flashes** 





### **Total Optical Energy and Average Flash Area Summary Statistics**

5-min/1-min Updating TOE

Ma

5-min/1-min Updating AFA

Max 5-min TOE: **196.6 fJ** 

Max 5-min AFA:

9599.0 km<sup>2</sup>

Max min-to-min increase: 156.9 fJ

Max min-to-min increase:

8235.0 km<sup>2</sup>