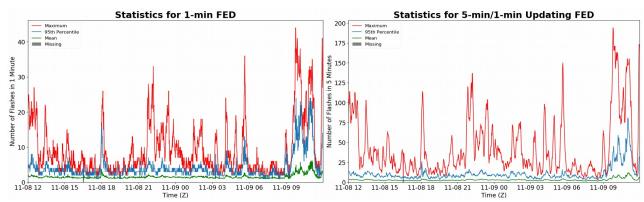

# FED Summary Statistics

### 1-min FED

Max 1-min FED: **44 flashes/min** Max min-to-min increase: **14 flashes** 

# 5-min/1-min Updating FED

Max 5-min FED: **194 flashes/5min** Max min-to-min increase: **29 flashes** 

50