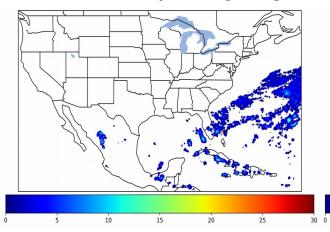

Geostationary Lightning Mapper Gridded Products Daily Summary Overall Summary Statistics for 1200Z-1200Z ending on 11/09/2019



- 7.8% of grid cells detected lightning –
- 99.9% of the day had GLM coverage -
- Duration of GLM outage(s): **1 minute(s)**

Fraction of the Day With Lightning (%)



Mean 5-min FED

10

20

30

#### Max 5-min FED



# FED Summary Statistics

### 1-min FED

Max 1-min FED: **44 flashes/min** Max min-to-min increase: **14 flashes** 

# 5-min/1-min Updating FED

Max 5-min FED: **194 flashes/5min** Max min-to-min increase: **29 flashes** 



50

### **Total Optical Energy and Average Flash Area Summary Statistics**

## 5-min/1-min Updating TOE

 Max 5-min TOE:
 **176.4 fJ** 

 Max min-to-min increase:
 **36.3 fJ**

#### 5-min/1-min Updating AFA

 Max 5-min AFA:
 8627.0 km<sup>2</sup>

 Max min-to-min increase:
 6246.0 km<sup>2</sup>