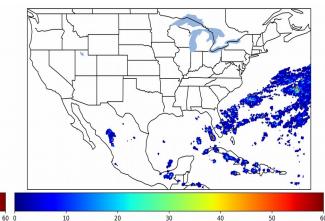

Geostationary Lightning Mapper Gridded Products Daily Summary Overall Summary Statistics for 1200Z-1200Z ending on 11/09/2019



- 7.8% of grid cells detected lightning –
- 99.9% of the day had GLM coverage -
- Duration of GLM outage(s): **1 minute(s)**

Fraction of the Day With Lightning (%)



Mean 5-min FED

10

20

30

#### Max 5-min FED



# FED Summary Statistics

### 1-min FED

Max 1-min FED: **44 flashes/min** Max min-to-min increase: **14 flashes** 

# 5-min/1-min Updating FED

Max 5-min FED: **194 flashes/5min** Max min-to-min increase: **29 flashes** 



50

### **Total Optical Energy and Average Flash Area Summary Statistics**

## 5-min/1-min Updating TOE

 Max 5-min TOE:
 **176.4 fJ** 

 Max min-to-min increase:
 **36.3 fJ**

#### 5-min/1-min Updating AFA

 Max 5-min AFA:
 8627.0 km<sup>2</sup>

 Max min-to-min increase:
 6246.0 km<sup>2</sup>