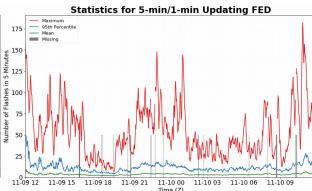

# **FED Summary Statistics**

# 5-min/1-min Updating FED

Max 5-min FED: 182 flashes/5min

Max min-to-min increase: 43 flashes