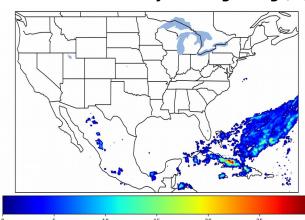

# Geostationary Lightning Mapper Gridded Products Daily Summary

## Overall Summary Statistics for 1200Z-1200Z ending on 11/10/2019



**8.9**% of grid cells detected lightning -

98.1%

of the day had GLM coverage -

Duration of GLM outage(s):

27 minute(s)

#### Fraction of the Day With Lightning (%)



#### Mean 5-min FED



#### Max 5-min FED



# **FED Summary Statistics**

#### 1-min FED

Max 1-min FED: **45 flashes/min** 

Max min-to-min increase: 12 flashes

# 5-min/1-min Updating FED

Max 5-min FED: 182 flashes/5min

Max min-to-min increase: 43 flashes

# 



# **Total Optical Energy and Average Flash Area Summary Statistics**

### 5-min/1-min Updating TOE

Max 5-min TOE: **159.6 fJ** 

Max min-to-min increase:

159.6 fJ

37.3 fJ

#### 5-min/1-min Updating AFA

Max 5-min AFA: 9095.0 km^2

Max min-to-min increase: 7300.0 km^2