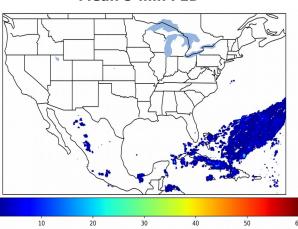

# Geostationary Lightning Mapper Gridded Products Daily Summary

## Overall Summary Statistics for 1200Z-1200Z ending on 11/10/2019



**8.9**% of grid cells detected lightning -

98.1%

of the day had GLM coverage -

Duration of GLM outage(s):

27 minute(s)

#### Fraction of the Day With Lightning (%)



#### Mean 5-min FED



#### Max 5-min FED



# **FED Summary Statistics**

#### 1-min FED

Max 1-min FED: **45 flashes/min** 

Max min-to-min increase: 12 flashes

# 5-min/1-min Updating FED

Max 5-min FED: 182 flashes/5min

Max min-to-min increase: 43 flashes

# 



# **Total Optical Energy and Average Flash Area Summary Statistics**

### 5-min/1-min Updating TOE

Max 5-min TOE: **159.6 fJ** 

Max min-to-min increase:

159.6 fJ

37.3 fJ

#### 5-min/1-min Updating AFA

Max 5-min AFA: 9095.0 km^2

Max min-to-min increase: 7300.0 km^2