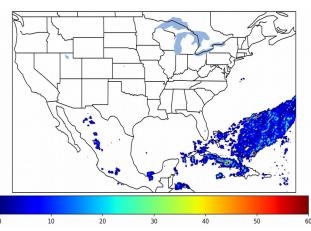

# Geostationary Lightning Mapper Gridded Products Daily Summary

## Overall Summary Statistics for 1200Z-1200Z ending on 11/10/2019



**8.9**% of grid cells detected lightning -

98.1%

of the day had GLM coverage -

Duration of GLM outage(s):

27 minute(s)

#### Fraction of the Day With Lightning (%)



#### Mean 5-min FED



#### Max 5-min FED



# **FED Summary Statistics**

#### 1-min FED

Max 1-min FED: **45 flashes/min** 

Max min-to-min increase: 12 flashes

# 5-min/1-min Updating FED

Max 5-min FED: 182 flashes/5min

Max min-to-min increase: 43 flashes

# 



# **Total Optical Energy and Average Flash Area Summary Statistics**

### 5-min/1-min Updating TOE

Max 5-min TOE: **159.6 fJ** 

Max min-to-min increase:

159.6 fJ

37.3 fJ

#### 5-min/1-min Updating AFA

Max 5-min AFA: 9095.0 km^2

Max min-to-min increase: 7300.0 km^2