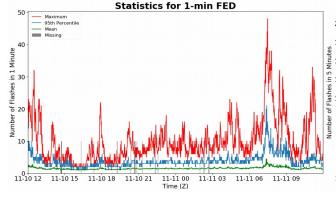

# **FED Summary Statistics**

## 1-min FED

Max 1-min FED: 48 flashes/min

Max min-to-min increase: 12 flashes