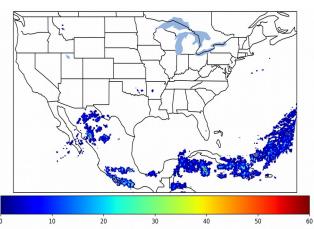

# Geostationary Lightning Mapper Gridded Products Daily Summary

# Overall Summary Statistics for 1200Z-1200Z ending on 11/11/2019



of grid cells detected lightning -8.1%

98.1%

of the day had GLM coverage -

Duration of GLM outage(s):

27 minute(s)

### Fraction of the Day With Lightning (%)



#### Mean 5-min FED



#### Max 5-min FED



# **FED Summary Statistics**

## 1-min FED

Max 1-min FED: 48 flashes/min

Max min-to-min increase: 12 flashes

# 5-min/1-min Updating FED

Max 5-min FED: 206 flashes/5min

Max min-to-min increase: 26 flashes





### **Total Optical Energy and Average Flash Area Summary Statistics**

5-min/1-min Updating TOE

5-min/1-min Updating AFA

9700.0 km<sup>2</sup>

176.1 fl

Max 5-min AFA:

Max min-to-min increase:

5789.0 km<sup>2</sup>

Max 5-min TOE:

Max min-to-min increase: 36.5 fJ