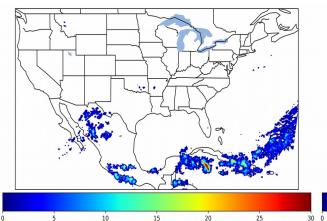

# Geostationary Lightning Mapper Gridded Products Daily Summary

# Overall Summary Statistics for 1200Z-1200Z ending on 11/11/2019



of grid cells detected lightning -8.1%

98.1%

of the day had GLM coverage -

Duration of GLM outage(s):

27 minute(s)

### Fraction of the Day With Lightning (%)



#### Mean 5-min FED



#### Max 5-min FED



# **FED Summary Statistics**

## 1-min FED

Max 1-min FED: 48 flashes/min

Max min-to-min increase: 12 flashes

# 5-min/1-min Updating FED

Max 5-min FED: 206 flashes/5min

Max min-to-min increase: 26 flashes





### **Total Optical Energy and Average Flash Area Summary Statistics**

5-min/1-min Updating TOE

5-min/1-min Updating AFA

9700.0 km<sup>2</sup>

176.1 fl

Max 5-min AFA:

Max min-to-min increase:

5789.0 km<sup>2</sup>

Max 5-min TOE:

Max min-to-min increase: 36.5 fJ