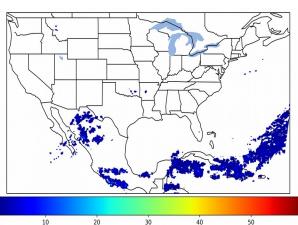

# Geostationary Lightning Mapper Gridded Products Daily Summary

# Overall Summary Statistics for 1200Z-1200Z ending on 11/11/2019



of grid cells detected lightning -8.1%

98.1%

of the day had GLM coverage -

Duration of GLM outage(s):

27 minute(s)

### Fraction of the Day With Lightning (%)



#### Mean 5-min FED



#### Max 5-min FED



# **FED Summary Statistics**

## 1-min FED

Max 1-min FED: 48 flashes/min

Max min-to-min increase: 12 flashes

# 5-min/1-min Updating FED

Max 5-min FED: 206 flashes/5min

Max min-to-min increase: 26 flashes





### **Total Optical Energy and Average Flash Area Summary Statistics**

5-min/1-min Updating TOE

5-min/1-min Updating AFA

9700.0 km<sup>2</sup>

176.1 fl

Max 5-min AFA:

Max min-to-min increase:

5789.0 km<sup>2</sup>

Max 5-min TOE:

Max min-to-min increase: 36.5 fJ