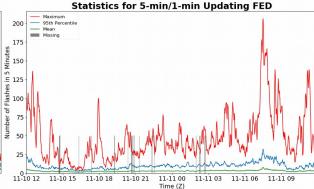

# 5-min/1-min Updating FED

Max 5-min FED: 206 flashes/5min

Max min-to-min increase: 26 flashes