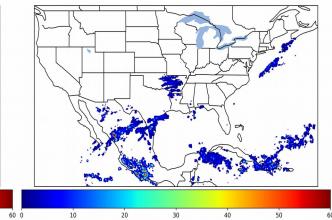

# Geostationary Lightning Mapper Gridded Products Daily Summary Overall Summary Statistics for 1200Z-1200Z ending on 11/12/2019



- 7.6% of grid cells detected lightning –
- 99.9% of the day had GLM coverage -
- Duration of GLM outage(s): **1 m**

1 minute(s)

Fraction of the Day With Lightning (%)



Mean 5-min FED

# 

Max 5-min FED



## FED Summary Statistics

#### 1-min FED

Max 1-min FED:45 flashes/minMax min-to-min increase:13 flashes

## 5-min/1-min Updating FED

Max 5-min FED: **193 flashes/5min** Max min-to-min increase: **25 flashes** 



#### **Total Optical Energy and Average Flash Area Summary Statistics**

## 5-min/1-min Updating TOE

| Max 5-min TOE:           | 93.3 fJ |         |
|--------------------------|---------|---------|
| Max min-to-min increase: |         | 32.2 fJ |

#### 5-min/1-min Updating AFA

| Max 5-min AFA:    | 9650.0 k | m^2         |
|-------------------|----------|-------------|
| Max min-to-min in | crease:  | 9341.0 km^2 |