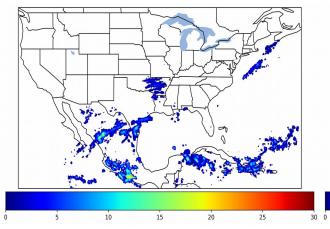

# Geostationary Lightning Mapper Gridded Products Daily Summary Overall Summary Statistics for 1200Z-1200Z ending on 11/12/2019



- 7.6% of grid cells detected lightning –
- 99.9% of the day had GLM coverage -
- Duration of GLM outage(s): **1 m**

1 minute(s)

Fraction of the Day With Lightning (%)



Mean 5-min FED

# 

Max 5-min FED



## FED Summary Statistics

#### 1-min FED

Max 1-min FED:45 flashes/minMax min-to-min increase:13 flashes

## 5-min/1-min Updating FED

Max 5-min FED: **193 flashes/5min** Max min-to-min increase: **25 flashes** 



#### **Total Optical Energy and Average Flash Area Summary Statistics**

## 5-min/1-min Updating TOE

| Max 5-min TOE:           | 93.3 fJ |         |
|--------------------------|---------|---------|
| Max min-to-min increase: |         | 32.2 fJ |

#### 5-min/1-min Updating AFA

| Max 5-min AFA:    | 9650.0 k | m^2         |
|-------------------|----------|-------------|
| Max min-to-min in | crease:  | 9341.0 km^2 |