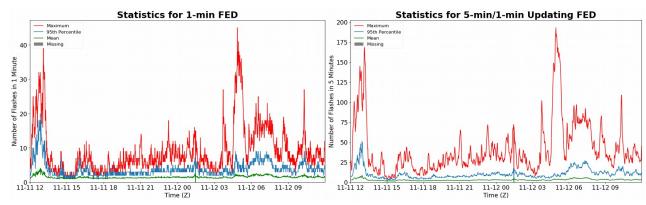

#### 1-min FED

Max 1-min FED:45 flashes/minMax min-to-min increase:13 flashes

## 5-min/1-min Updating FED

Max 5-min FED: **193 flashes/5min** Max min-to-min increase: **25 flashes** 