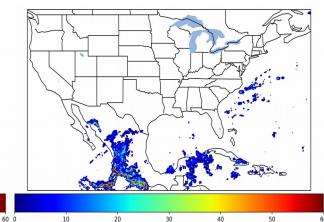

## FED Summary Statistics

#### 1-min FED

Max 1-min FED: **45 flashes/min** Max min-to-min increase: **18 flashes** 

## 5-min/1-min Updating FED

Max 5-min FED: 208 flashes/5min Max min-to-min increase: 59 flashes