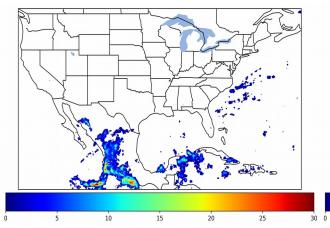

# Geostationary Lightning Mapper Gridded Products Daily Summary Overall Summary Statistics for 1200Z-1200Z ending on 11/13/2019



- **6.3%** of grid cells detected lightning –
- 97.6% of the day had GLM coverage -
- Duration of GLM outage(s): 34



Fraction of the Day With Lightning (%)



Mean 5-min FED

# 

Max 5-min FED



## FED Summary Statistics

#### 1-min FED

Max 1-min FED: **45 flashes/min** Max min-to-min increase: **18 flashes** 

## 5-min/1-min Updating FED

Max 5-min FED: 208 flashes/5min Max min-to-min increase: 59 flashes



#### **Total Optical Energy and Average Flash Area Summary Statistics**

#### 5-min/1-min Updating TOE

 Max 5-min TOE:
 132.2 fJ

 Max min-to-min increase:
 43.9 fJ

#### 5-min/1-min Updating AFA

 Max 5-min AFA:
 8584.0 km<sup>2</sup>

 Max min-to-min increase:
 7790.0 km<sup>2</sup>