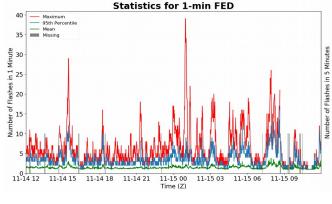

# 1-min FED

Max 1-min FED: **39 flashes/min** 

Max min-to-min increase: **14 flashes** 