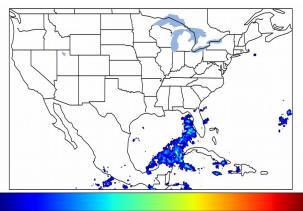

# Geostationary Lightning Mapper Gridded Products Daily Summary

# Overall Summary Statistics for 1200Z-1200Z ending on 11/15/2019



4.2% of grid cells detected lightning - 98.1% of the day had GLM coverage - Duration of GLM outage(s): 28 minute(s)

### Fraction of the Day With Lightning (%)



### Mean 5-min FED



#### Max 5-min FED



# **FED Summary Statistics**

# 1-min FED

Max 1-min FED: **39 flashes/min** 

Max min-to-min increase: **14 flashes** 

# 5-min/1-min Updating FED

Max 5-min FED: **179 flashes/5min** 

Max min-to-min increase: 26 flashes





## **Total Optical Energy and Average Flash Area Summary Statistics**

5-min/1-min Updating TOE

5-min/1-min Updating AFA

Max 5-min TOE: **135.2 fJ** 

Max min-to-min increase: 43.3 fJ

25

30 0

Max 5-min AFA: 9997.0 km^2

Max min-to-min increase: 5573.0 km^2