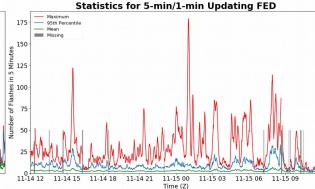

# 5-min/1-min Updating FED

Max 5-min FED: **179 flashes/5min** 

Max min-to-min increase: 26 flashes