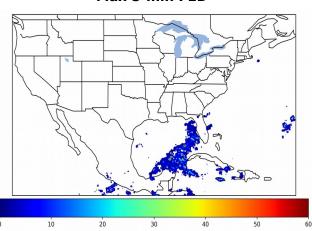

# Geostationary Lightning Mapper Gridded Products Daily Summary

# Overall Summary Statistics for 1200Z-1200Z ending on 11/15/2019



4.2% of grid cells detected lightning - 98.1% of the day had GLM coverage - Duration of GLM outage(s): 28 minute(s)

### Fraction of the Day With Lightning (%)



### Mean 5-min FED



#### Max 5-min FED



# **FED Summary Statistics**

# 1-min FED

Max 1-min FED: **39 flashes/min** 

Max min-to-min increase: **14 flashes** 

# 5-min/1-min Updating FED

Max 5-min FED: **179 flashes/5min** 

Max min-to-min increase: 26 flashes





## **Total Optical Energy and Average Flash Area Summary Statistics**

5-min/1-min Updating TOE

5-min/1-min Updating AFA

Max 5-min TOE: **135.2 fJ** 

Max min-to-min increase: 43.3 fJ

25

30 0

Max 5-min AFA: 9997.0 km^2

Max min-to-min increase: 5573.0 km^2