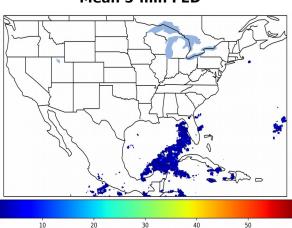

# Geostationary Lightning Mapper Gridded Products Daily Summary

# Overall Summary Statistics for 1200Z-1200Z ending on 11/15/2019



4.2% of grid cells detected lightning - 98.1% of the day had GLM coverage - Duration of GLM outage(s): 28 minute(s)

### Fraction of the Day With Lightning (%)



### Mean 5-min FED



#### Max 5-min FED



# **FED Summary Statistics**

# 1-min FED

Max 1-min FED: **39 flashes/min** 

Max min-to-min increase: **14 flashes** 

# 5-min/1-min Updating FED

Max 5-min FED: **179 flashes/5min** 

Max min-to-min increase: 26 flashes





## **Total Optical Energy and Average Flash Area Summary Statistics**

5-min/1-min Updating TOE

5-min/1-min Updating AFA

Max 5-min TOE: **135.2 fJ** 

Max min-to-min increase: 43.3 fJ

25

30 0

Max 5-min AFA: 9997.0 km^2

Max min-to-min increase: 5573.0 km^2