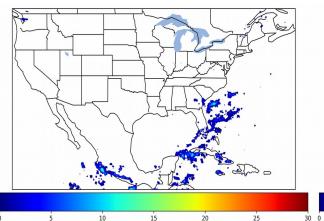

# Geostationary Lightning Mapper Gridded Products Daily Summary

## Overall Summary Statistics for 1200Z-1200Z ending on 11/16/2019



of grid cells detected lightning -3.9% 99.7% of the day had GLM coverage -Duration of GLM outage(s): 4 minute(s)

#### Fraction of the Day With Lightning (%)



#### Mean 5-min FED



#### Max 5-min FED



## **FED Summary Statistics**

#### 1-min FED

Max 1-min FED: 20 flashes/min

Max min-to-min increase: 11 flashes

## 5-min/1-min Updating FED

Max 5-min FED: 90 flashes/5min

Max min-to-min increase: 18 flashes





## **Total Optical Energy and Average Flash Area Summary Statistics**

#### 5-min/1-min Updating TOE

Max 5-min TOE:

Max min-to-min increase:

125.3 fl

40.1 fJ

### 5-min/1-min Updating AFA

Max 5-min AFA:

7145.0 km<sup>2</sup>

Max min-to-min increase:

4337.0 km<sup>2</sup>