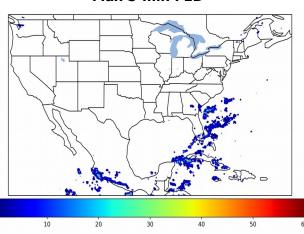

# Geostationary Lightning Mapper Gridded Products Daily Summary

## Overall Summary Statistics for 1200Z-1200Z ending on 11/16/2019



of grid cells detected lightning -3.9% 99.7% of the day had GLM coverage -Duration of GLM outage(s): 4 minute(s)

#### Fraction of the Day With Lightning (%)



#### Mean 5-min FED



#### Max 5-min FED



## **FED Summary Statistics**

#### 1-min FED

Max 1-min FED: 20 flashes/min

Max min-to-min increase: 11 flashes

## 5-min/1-min Updating FED

Max 5-min FED: 90 flashes/5min

Max min-to-min increase: 18 flashes





## **Total Optical Energy and Average Flash Area Summary Statistics**

#### 5-min/1-min Updating TOE

Max 5-min TOE:

Max min-to-min increase:

125.3 fl

40.1 fJ

### 5-min/1-min Updating AFA

Max 5-min AFA:

7145.0 km<sup>2</sup>

Max min-to-min increase:

4337.0 km<sup>2</sup>