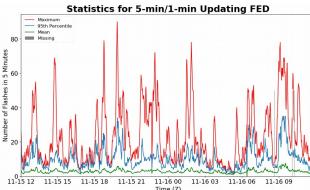

## **FED Summary Statistics**

## 5-min/1-min Updating FED

Max 5-min FED: 90 flashes/5min

Max min-to-min increase: 18 flashes