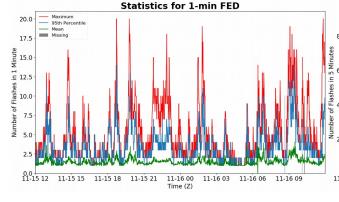

## **FED Summary Statistics**

#### 1-min FED

Max 1-min FED: 20 flashes/min

Max min-to-min increase: 11 flashes