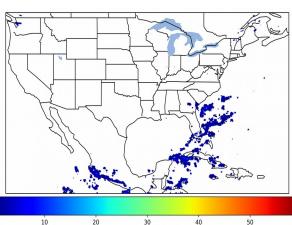

# Geostationary Lightning Mapper Gridded Products Daily Summary

## Overall Summary Statistics for 1200Z-1200Z ending on 11/16/2019



of grid cells detected lightning -3.9% 99.7% of the day had GLM coverage -Duration of GLM outage(s): 4 minute(s)

#### Fraction of the Day With Lightning (%)



#### Mean 5-min FED



#### Max 5-min FED



## **FED Summary Statistics**

#### 1-min FED

Max 1-min FED: 20 flashes/min

Max min-to-min increase: 11 flashes

## 5-min/1-min Updating FED

Max 5-min FED: 90 flashes/5min

Max min-to-min increase: 18 flashes





## **Total Optical Energy and Average Flash Area Summary Statistics**

#### 5-min/1-min Updating TOE

Max 5-min TOE:

Max min-to-min increase:

125.3 fl

40.1 fJ

### 5-min/1-min Updating AFA

Max 5-min AFA:

7145.0 km<sup>2</sup>

Max min-to-min increase:

4337.0 km<sup>2</sup>