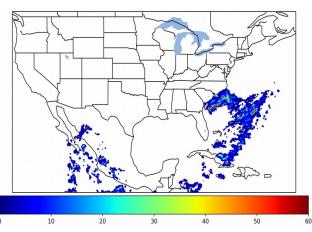

# Geostationary Lightning Mapper Gridded Products Daily Summary

# Overall Summary Statistics for 1200Z-1200Z ending on 11/17/2019



of grid cells detected lightning -6.6%

97.3%

of the day had GLM coverage -

Duration of GLM outage(s):

39 minute(s)

#### Fraction of the Day With Lightning (%)



#### Mean 5-min FED



#### Max 5-min FED



# **FED Summary Statistics**

#### 1-min FED

Max 1-min FED: 41 flashes/min

Max min-to-min increase: 15 flashes

# 5-min/1-min Updating FED

Max 5-min FED: 186 flashes/5min

Max min-to-min increase: 33 flashes

Max 5-min TOE:





#### **Total Optical Energy and Average Flash Area Summary Statistics**

# 5-min/1-min Updating TOE

195.9 fJ

5-min/1-min Updating AFA Max 5-min AFA:

9632.0 km<sup>2</sup>

Max min-to-min increase:

182.5 fJ

Max min-to-min increase:

7936.0 km<sup>2</sup>