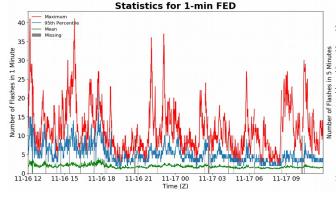

# **FED Summary Statistics**

#### 1-min FED

Max 1-min FED: 41 flashes/min

Max min-to-min increase: 15 flashes