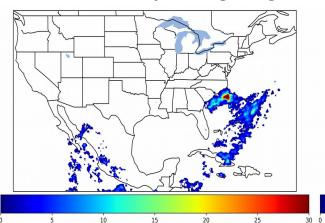

# Geostationary Lightning Mapper Gridded Products Daily Summary

# Overall Summary Statistics for 1200Z-1200Z ending on 11/17/2019



of grid cells detected lightning -6.6%

97.3%

of the day had GLM coverage -

Duration of GLM outage(s):

39 minute(s)

#### Fraction of the Day With Lightning (%)



#### Mean 5-min FED



#### Max 5-min FED



# **FED Summary Statistics**

#### 1-min FED

Max 1-min FED: 41 flashes/min

Max min-to-min increase: 15 flashes

# 5-min/1-min Updating FED

Max 5-min FED: 186 flashes/5min

Max min-to-min increase: 33 flashes

Max 5-min TOE:





#### **Total Optical Energy and Average Flash Area Summary Statistics**

# 5-min/1-min Updating TOE

195.9 fJ

5-min/1-min Updating AFA Max 5-min AFA:

9632.0 km<sup>2</sup>

Max min-to-min increase:

182.5 fJ

Max min-to-min increase:

7936.0 km<sup>2</sup>