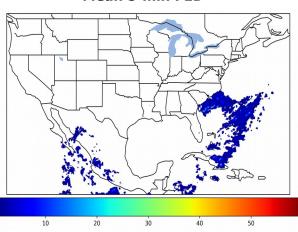

# Geostationary Lightning Mapper Gridded Products Daily Summary

# Overall Summary Statistics for 1200Z-1200Z ending on 11/17/2019



of grid cells detected lightning -6.6%

97.3%

of the day had GLM coverage -

Duration of GLM outage(s):

39 minute(s)

#### Fraction of the Day With Lightning (%)



#### Mean 5-min FED



#### Max 5-min FED



# **FED Summary Statistics**

#### 1-min FED

Max 1-min FED: 41 flashes/min

Max min-to-min increase: 15 flashes

# 5-min/1-min Updating FED

Max 5-min FED: 186 flashes/5min

Max min-to-min increase: 33 flashes

Max 5-min TOE:





#### **Total Optical Energy and Average Flash Area Summary Statistics**

# 5-min/1-min Updating TOE

195.9 fJ

5-min/1-min Updating AFA Max 5-min AFA:

9632.0 km<sup>2</sup>

Max min-to-min increase:

182.5 fJ

Max min-to-min increase:

7936.0 km<sup>2</sup>