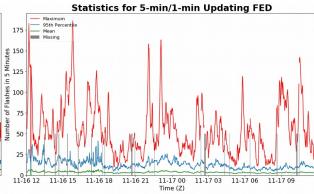

# 5-min/1-min Updating FED

Max 5-min FED: 186 flashes/5min

Max min-to-min increase: 33 flashes

Max 5-min TOE: