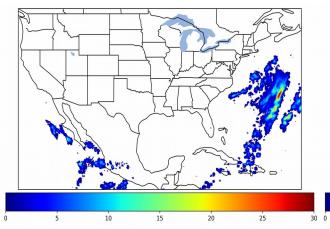

# Geostationary Lightning Mapper Gridded Products Daily Summary Overall Summary Statistics for 1200Z-1200Z ending on 11/18/2019



- 8.0% of grid cells detected lightning –
- 97.9% of the day had GLM coverage -
- Duration of GLM outage(s): **30**



Fraction of the Day With Lightning (%)



#### Mean 5-min FED







#### FED Summary Statistics

#### 1-min FED

Max 1-min FED: **46 flashes/min** Max min-to-min increase: **15 flashes** 

#### 5-min/1-min Updating FED

Max 5-min FED: **182 flashes/5min** Max min-to-min increase: **34 flashes** 



## **Total Optical Energy and Average Flash Area Summary Statistics**

## 5-min/1-min Updating TOE

| Max 5-min TOE:           | 196.5 fJ |          |
|--------------------------|----------|----------|
| Max min-to-min increase: |          | 192.5 fJ |

#### 5-min/1-min Updating AFA

 Max 5-min AFA:
 9896.0 km^2

 Max min-to-min increase:
 8231.0 km^2