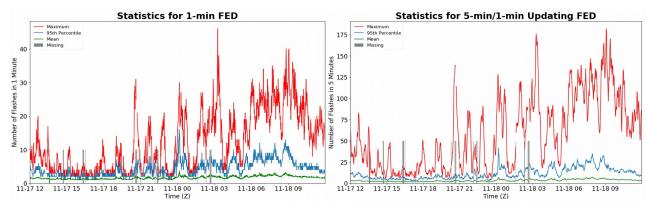

#### 1-min FED

Max 1-min FED: **46 flashes/min** Max min-to-min increase: **15 flashes** 

#### 5-min/1-min Updating FED

Max 5-min FED: **182 flashes/5min** Max min-to-min increase: **34 flashes** 