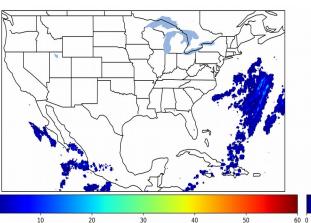

#### 1-min FED

Max 1-min FED: **46 flashes/min** Max min-to-min increase: **15 flashes** 