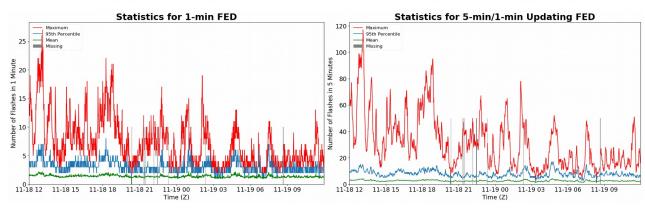

### 1-min FED

Max 1-min FED: 27 flashes/min Max min-to-min increase: 14 flashes

# 5-min/1-min Updating FED

Max 5-min FED: 117 flashes/5min Max min-to-min increase: 21 flashes

50