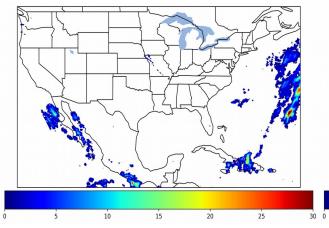

13 minute(s)

Fraction of the Day With Lightning (%)

Mean 5-min FED

# 10

30

20

Max 5-min FED