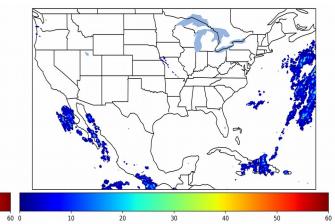

Geostationary Lightning Mapper Gridded Products Daily Summary Overall Summary Statistics for 1200Z-1200Z ending on 11/19/2019



- 7.1% of grid cells detected lightning -
- 99.1% of the day had GLM coverage -
- Duration of GLM outage(s):

13 minute(s)

Fraction of the Day With Lightning (%)



Mean 5-min FED

# 10

30

20

Max 5-min FED



# FED Summary Statistics

### 1-min FED

Max 1-min FED: 27 flashes/min Max min-to-min increase: 14 flashes

# 5-min/1-min Updating FED

Max 5-min FED: 117 flashes/5min Max min-to-min increase: 21 flashes



50

### **Total Optical Energy and Average Flash Area Summary Statistics**

## 5-min/1-min Updating TOE

| Max 5-min TOE:           | 186.2 fJ |          |
|--------------------------|----------|----------|
| Max min-to-min increase: |          | 175.7 fJ |

### 5-min/1-min Updating AFA

Max 5-min AFA: 9795.0 km<sup>2</sup> Max min-to-min increase: 7506.0 km<sup>2</sup>