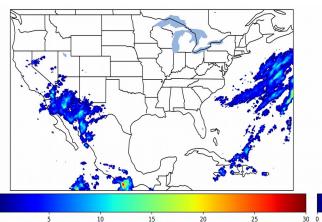

# Geostationary Lightning Mapper Gridded Products Daily Summary

## Overall Summary Statistics for 1200Z-1200Z ending on 11/20/2019



of grid cells detected lightning -

97.4%

of the day had GLM coverage -

Duration of GLM outage(s):

38 minute(s)

## Fraction of the Day With Lightning (%)



## Mean 5-min FED



#### Max 5-min FED



11-20 00

11-20 03

11-20 06 11-20 09

## **FED Summary Statistics**

## 1-min FED

Max 1-min FED: 57 flashes/min

Max min-to-min increase: 20 flashes

# 5-min/1-min Updating FED

Max 5-min FED: 255 flashes/5min

Max min-to-min increase: 54 flashes



# **Total Optical Energy and Average Flash Area Summary Statistics**

5-min/1-min Updating TOE

196.6 fl Max 5-min TOE:

Max min-to-min increase:

192.5 fJ

5-min/1-min Updating AFA

9887.0 km<sup>2</sup> Max 5-min AFA:

Max min-to-min increase:

9162.0 km<sup>2</sup>