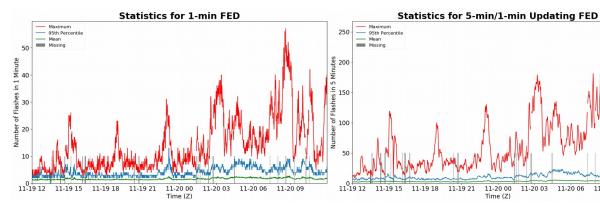

## **FED Summary Statistics**

## 1-min FED

Max 1-min FED: 57 flashes/min

Max min-to-min increase: 20 flashes

# 5-min/1-min Updating FED

Max 5-min FED: 255 flashes/5min

Max min-to-min increase: 54 flashes