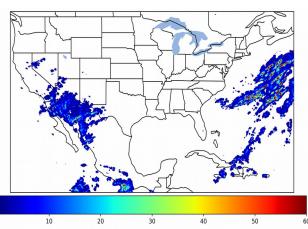

# Geostationary Lightning Mapper Gridded Products Daily Summary

## Overall Summary Statistics for 1200Z-1200Z ending on 11/20/2019



of grid cells detected lightning -

97.4%

of the day had GLM coverage -

Duration of GLM outage(s):

38 minute(s)

## Fraction of the Day With Lightning (%)



## Mean 5-min FED



#### Max 5-min FED



11-20 00

11-20 03

11-20 06 11-20 09

## **FED Summary Statistics**

## 1-min FED

Max 1-min FED: 57 flashes/min

Max min-to-min increase: 20 flashes

# 5-min/1-min Updating FED

Max 5-min FED: 255 flashes/5min

Max min-to-min increase: 54 flashes



# **Total Optical Energy and Average Flash Area Summary Statistics**

5-min/1-min Updating TOE

196.6 fl Max 5-min TOE:

Max min-to-min increase:

192.5 fJ

5-min/1-min Updating AFA

9887.0 km<sup>2</sup> Max 5-min AFA:

Max min-to-min increase:

9162.0 km<sup>2</sup>