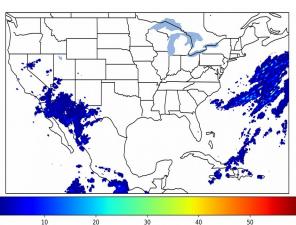

# Geostationary Lightning Mapper Gridded Products Daily Summary

## Overall Summary Statistics for 1200Z-1200Z ending on 11/20/2019



of grid cells detected lightning -

97.4%

of the day had GLM coverage -

Duration of GLM outage(s):

38 minute(s)

## Fraction of the Day With Lightning (%)



## Mean 5-min FED



#### Max 5-min FED



11-20 00

11-20 03

11-20 06 11-20 09

## **FED Summary Statistics**

## 1-min FED

Max 1-min FED: 57 flashes/min

Max min-to-min increase: 20 flashes

# 5-min/1-min Updating FED

Max 5-min FED: 255 flashes/5min

Max min-to-min increase: 54 flashes



# **Total Optical Energy and Average Flash Area Summary Statistics**

5-min/1-min Updating TOE

196.6 fl Max 5-min TOE:

Max min-to-min increase:

192.5 fJ

5-min/1-min Updating AFA

9887.0 km<sup>2</sup> Max 5-min AFA:

Max min-to-min increase:

9162.0 km<sup>2</sup>