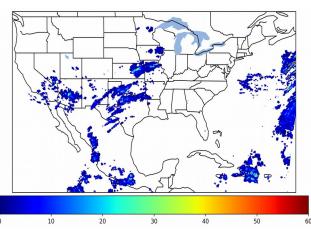

# **Geostationary Lightning Mapper Gridded Products Daily Summary**

# Overall Summary Statistics for 1200Z-1200Z ending on 11/21/2019



**9.2%** of grid cells detected lightning -

97.6%

of the day had GLM coverage -

Duration of GLM outage(s):

34 minute(s)

#### Fraction of the Day With Lightning (%)



#### Mean 5-min FED



#### Max 5-min FED



# **FED Summary Statistics**

#### 1-min FED

Max 1-min FED: **39 flashes/min** 

Max min-to-min increase: **16 flashes** 

## 5-min/1-min Updating FED

Max 5-min FED: **187 flashes/5min** 

Max min-to-min increase: 29 flashes

# Statistics for 1-min FED Maximum 95th Percentile Mean Mssing 10 11-20 12 11-20 15 11-20 18 11-20 21 11-21 00 11-21 05 11-21 09 Time (Z)



### **Total Optical Energy and Average Flash Area Summary Statistics**

5-min/1-min Updating TOE

5-min/1-min Updating AFA

Max 5-min TOE: **195.8 fJ** 

Max min-to-min increase:

Max 5-min AFA:

9895.0 km<sup>2</sup>

Max min-to-min increase: 184.2 fJ

8717.0 km<sup>2</sup>