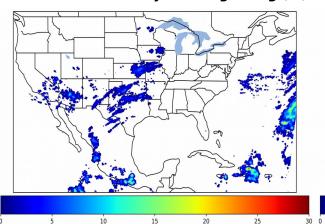

# **Geostationary Lightning Mapper Gridded Products Daily Summary**

# Overall Summary Statistics for 1200Z-1200Z ending on 11/21/2019



**9.2%** of grid cells detected lightning -

97.6%

of the day had GLM coverage -

Duration of GLM outage(s):

34 minute(s)

#### Fraction of the Day With Lightning (%)



#### Mean 5-min FED



#### Max 5-min FED



# **FED Summary Statistics**

#### 1-min FED

Max 1-min FED: **39 flashes/min** 

Max min-to-min increase: **16 flashes** 

## 5-min/1-min Updating FED

Max 5-min FED: **187 flashes/5min** 

Max min-to-min increase: 29 flashes

# Statistics for 1-min FED Maximum 95th Percentile Mean Mssing 10 11-20 12 11-20 15 11-20 18 11-20 21 11-21 00 11-21 05 11-21 09 Time (Z)



### **Total Optical Energy and Average Flash Area Summary Statistics**

5-min/1-min Updating TOE

5-min/1-min Updating AFA

Max 5-min TOE: **195.8 fJ** 

Max min-to-min increase:

Max 5-min AFA:

9895.0 km<sup>2</sup>

Max min-to-min increase: 184.2 fJ

8717.0 km<sup>2</sup>