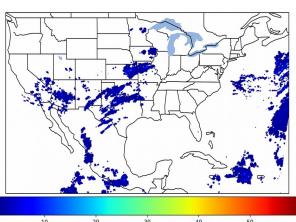

# **Geostationary Lightning Mapper Gridded Products Daily Summary**

# Overall Summary Statistics for 1200Z-1200Z ending on 11/21/2019



**9.2%** of grid cells detected lightning -

97.6%

of the day had GLM coverage -

Duration of GLM outage(s):

34 minute(s)

#### Fraction of the Day With Lightning (%)



#### Mean 5-min FED



#### Max 5-min FED



# **FED Summary Statistics**

#### 1-min FED

Max 1-min FED: **39 flashes/min** 

Max min-to-min increase: **16 flashes** 

## 5-min/1-min Updating FED

Max 5-min FED: **187 flashes/5min** 

Max min-to-min increase: 29 flashes

# Statistics for 1-min FED Maximum 95th Percentile Mean Mssing 10 11-20 12 11-20 15 11-20 18 11-20 21 11-21 00 11-21 05 11-21 09 Time (Z)



### **Total Optical Energy and Average Flash Area Summary Statistics**

5-min/1-min Updating TOE

5-min/1-min Updating AFA

Max 5-min TOE: **195.8 fJ** 

Max min-to-min increase:

Max 5-min AFA:

9895.0 km<sup>2</sup>

Max min-to-min increase: 184.2 fJ

8717.0 km<sup>2</sup>