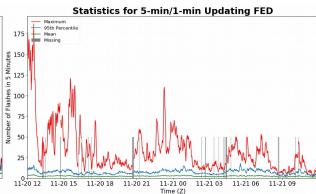

# **FED Summary Statistics**

## 5-min/1-min Updating FED

Max 5-min FED: **187 flashes/5min** 

Max min-to-min increase: 29 flashes