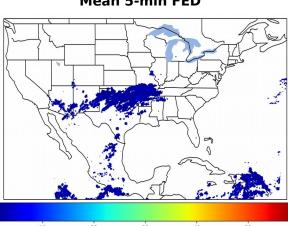

# Geostationary Lightning Mapper Gridded Products Daily Summary

#### Overall Summary Statistics for 1200Z-1200Z ending on 11/22/2019



of grid cells detected lightning -6.8% 97.5% of the day had GLM coverage -Duration of GLM outage(s):

Fraction of the Day With Lightning (%)

36 minute(s)

# Mean 5-min FED



Max 5-min FED



# **FED Summary Statistics**

#### 1-min FED

Max 1-min FED: 33 flashes/min

Max min-to-min increase: 10 flashes

### 5-min/1-min Updating FED

Max 5-min FED: 139 flashes/5min

Max min-to-min increase: 26 flashes

Max 5-min TOE:





## **Total Optical Energy and Average Flash Area Summary Statistics**

5-min/1-min Updating TOE

79.7 fl

Max min-to-min increase:

178.6 fl

25

30 0

Max 5-min AFA:

9190.0 km<sup>2</sup>

Max min-to-min increase:

5-min/1-min Updating AFA

6285.0 km<sup>2</sup>