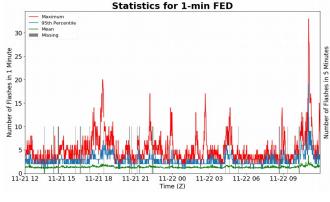

#### 1-min FED

Max 1-min FED: 33 flashes/min

Max min-to-min increase: 10 flashes