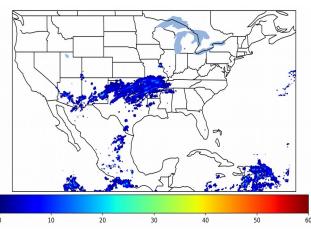

# Geostationary Lightning Mapper Gridded Products Daily Summary

#### Overall Summary Statistics for 1200Z-1200Z ending on 11/22/2019



of grid cells detected lightning -6.8% 97.5% of the day had GLM coverage -Duration of GLM outage(s):

Fraction of the Day With Lightning (%)

36 minute(s)

# Mean 5-min FED



Max 5-min FED



# **FED Summary Statistics**

#### 1-min FED

Max 1-min FED: 33 flashes/min

Max min-to-min increase: 10 flashes

### 5-min/1-min Updating FED

Max 5-min FED: 139 flashes/5min

Max min-to-min increase: 26 flashes

Max 5-min TOE:





## **Total Optical Energy and Average Flash Area Summary Statistics**

5-min/1-min Updating TOE

79.7 fl

Max min-to-min increase:

178.6 fl

25

30 0

Max 5-min AFA:

9190.0 km<sup>2</sup>

Max min-to-min increase:

5-min/1-min Updating AFA

6285.0 km<sup>2</sup>