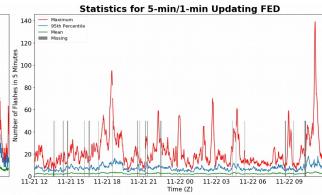

### 5-min/1-min Updating FED

Max 5-min FED: 139 flashes/5min

Max min-to-min increase: 26 flashes

Max 5-min TOE: